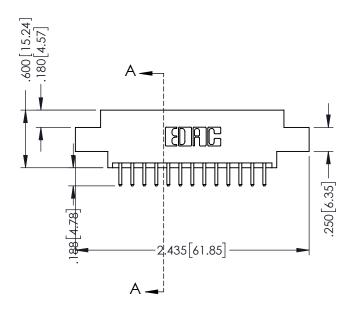

## 346/396 SERIES CARD EDGE CONNECTOR CONTACT CODE 555,556,558,559,560 DIMENSIONS

YOUR CONNECTION TO QUALITY & SERVICE

**EDAC INC** TORONTO, ONTARIO CANADA

THESE DRAWINGS AND SPECIFICATIONS ARE THE PROPERTY OF EDAC INC.,AND SHALL NOT BE REPRODUCED, OR COPIED OR USED AS THE BASIS FOR THE MANUFACTURE OR SALE OF APPARATUS WITHOUT WRITTEN PERMISSION.

|   | ACAD REFERENCE NO. | 346-ENG-MASTER   |
|---|--------------------|------------------|
|   | DRAWN: J.LEE       | DATE: APR. 22/09 |
| • | CHECKED:           | DATE:            |
|   | SCALE: 1:1         | SHEET 2 OF 2     |
|   | DRAWING NUMBER     | ISSUE            |
|   | 346-ENG-MASTER     | 1                |