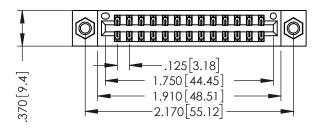

346/396 SERIES CARD EDGE CONNECTOR PART NUMBER: 346-026-520-807

YOUR CONNECTION TO QUALITY & SERVICE

**EDAC INC** TORONTO, ONTARIO CANADA

THESE DRAWINGS AND SPECIFICATIONS ARE THE PROPERTY OF EDAC INC.,AND SHALL NOT BE REPRODUCED,OR COPIED OR USED AS THE BASIS FOR THE MANUFACTURE OR SALE OF APPARATUS WITHOUT WRITTEN PERMISSION.

| ACAD REFERENCE NO | O. 346-ENG-MASTER |
|-------------------|-------------------|
| DRAWN: J.LEE      | DATE: APR. 22/09  |
| CHECKED:          | DATE:             |
| SCALE: 1:1        | SHEET 1 OF 2      |
| DRAWING NUMBER    | ISSUE             |