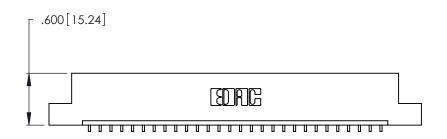

| 346/396 SERIES CARD EDGE CONNECTOR |
|------------------------------------|
| PART NUMBER: 346-028-559-102       |

YOUR CONNECTION TO QUALITY & SERVICE

**EDAC INC** TORONTO, ONTARIO CANADA

THESE DRAWINGS AND SPECIFICATIONS ARE THE PROPERTY OF EDAC INC.,AND SHALL NOT BE REPRODUCED, OR COPIED OR USED AS THE BASIS FOR THE MANUFACTURE OR SALE OF APPARATUS WITHOUT WRITTEN PERMISSION.