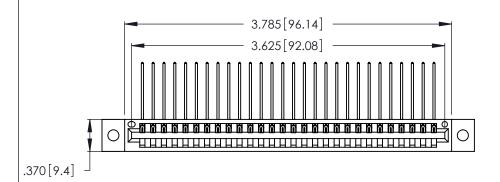

Contact Dimensions:
559-90 Degree Bend (Code 541 Contacts)
See Sheet 2 for Contact Code 555, 556, 558, 559, 560 Dimensions

THIS IS A C.A.D. GENERATED DRAWING DO NOT MAKE MANUAL REVISIONS TO MASTER.

- INSULATOR MATERIAL: THERMOPLASTIC POLYESTER, UL 94V-0 CONTACT MATERIAL; COPPER, NICKEL, TIN ALLOY CA-725
- CONTACT PLATING: GOLD ON THE MATING AREA, TIN-LEAD ON THE CONTACT TAILS, NICKEL UNDERPLATE

| 346/396 SERIES CARD EDGE CONNECTOR |
|------------------------------------|
| PART NUMBER: 346-028-559-102       |

YOUR CONNECTION TO QUALITY & SERVICE

**EDAC INC** TORONTO, ONTARIO CANADA

THESE DRAWINGS AND SPECIFICATIONS ARE THE PROPERTY OF EDAC INC.,AND SHALL NOT BE REPRODUCED, OR COPIED OR USED AS THE BASIS FOR THE MANUFACTURE OR SALE OF APPARATUS WITHOUT WRITTEN PERMISSION.