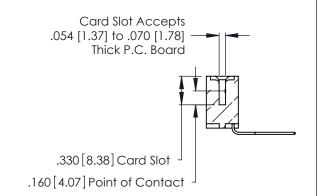

THIS IS A C.A.D. GENERATED DRAWING DO NOT MAKE MANUAL REVISIONS TO MASTER.

ISSUE NUMBER

ORIGINAL

1

**Contact Code 555** 

Contact Code 556

**Contact Code 558** 

**Contact Code 559** 

**Contact Code 560** 

INSULATOR MATERIAL: THERMOPLASTIC POLYESTER, UL 94V-0 CONTACT MATERIAL; COPPER, NICKEL, TIN ALLOY CA-725 CONTACT PLATING: GOLD ON THE MATING AREA, TIN-LEAD ON THE CONTACT TAILS, NICKEL UNDERPLATE

346/396 SERIES CARD EDGE CONNECTOR CONTACT CODE 555,556,558,559,560 DIMENSIONS

YOUR CONNECTION TO QUALITY & SERVICE

**EDAC INC** TORONTO, ONTARIO CANADA

THESE DRAWINGS AND SPECIFICATIONS ARE THE PROPERTY OF EDAC INC.,AND SHALL NOT BE REPRODUCED, OR COPIED OR USED AS THE BASIS FOR THE MANUFACTURE OR SALE OF APPARATUS WITHOUT WRITTEN PERMISSION.