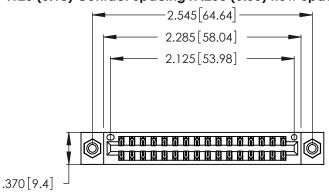

<u>Contact Dimensions:</u>
520-P.C. Tail .030x.018 (0.76x0.46) - Tail LG. = .175 (4.45) .125 (3.18) Contact Spacing x .250 (6.35) Row Spacing

- INSULATOR MATERIAL: THERMOPLASTIC POLYESTER, UL 94V-0 CONTACT MATERIAL; COPPER, NICKEL, TIN ALLOY CA-725
- CONTACT PLATING: GOLD ON THE MATING AREA, TIN-LEAD ON THE CONTACT TAILS, NICKEL UNDERPLATE

THIS IS A C.A.D. GENERATED DRAWING DO NOT MAKE MANUAL REVISIONS TO MASTER.

| 346/396 SERIES CARD EDGE CONNECTOR |
|------------------------------------|
| PART NUMBER: 346-032-520-808       |

**EDAC INC** TORONTO, ONTARIO CANADA