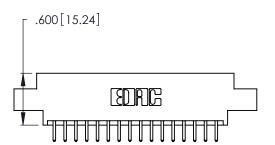

THIS IS A C.A.D. GENERATED DRAWING DO NOT MAKE MANUAL REVISIONS TO MASTER.

| 346/396 SERIES CARD EDGE CONNECTOR |
|------------------------------------|
| PART NUMBER: 346-032-520-808       |

**EDAC INC** TORONTO, ONTARIO CANADA

THESE DRAWINGS AND SPECIFICATIONS ARE THE PROPERTY OF EDAC INC., AND SHALL NOT BE REPRODUCED, OR COPIED OR USED AS THE BASIS FOR THE MANUFACTURE OR SALE OF APPARATUS WITHOUT WRITTEN PERMISSION.

| ACAD REFERENCE NO. |                | 346-ENG-MASTER |           |
|--------------------|----------------|----------------|-----------|
| DRAWN:             | J.LEE          | DATE: AF       | PR. 22/09 |
| CHECKED:           |                | DATE:          |           |
| SCALE:             | N.T.S          | SHEET          | OF 2      |
| DRAWING N          | DRAWING NUMBER |                | ISSUE     |
| 346-ENG-MASTER     |                |                | 1         |