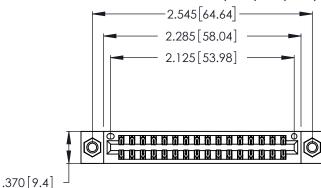

THIS IS A C.A.D. GENERATED DRAWING DO NOT MAKE MANUAL REVISIONS TO MASTER.

| 346/396 SERIES CARD EDGE CONNECTO | R |
|-----------------------------------|---|
| PART NUMBER: 346-032-560-807      |   |

**EDAC INC** TORONTO, ONTARIO CANADA

Contact Dimensions:
560-Extender Board Bend (Code 523 Contacts)
See Sheet 2 for Contact Code 555, 556, 558, 559, 560 Dimensions

- INSULATOR MATERIAL: THERMOPLASTIC POLYESTER, UL 94V-0 CONTACT MATERIAL; COPPER, NICKEL, TIN ALLOY CA-725
- CONTACT PLATING: GOLD ON THE MATING AREA, TIN-LEAD ON THE CONTACT TAILS, NICKEL UNDERPLATE