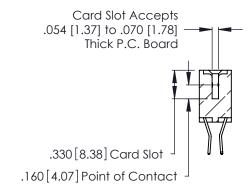

**Contact Code 560** 

INSULATOR MATERIAL: THERMOPLASTIC POLYESTER, UL 94V-0 CONTACT MATERIAL; COPPER, NICKEL, TIN ALLOY CA-725 CONTACT PLATING: GOLD ON THE MATING AREA, TIN-LEAD

ON THE CONTACT TAILS, NICKEL UNDERPLATE