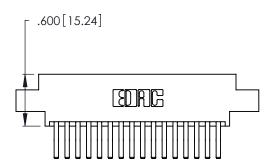

THIS IS A C.A.D. GENERATED DRAWING DO NOT MAKE MANUAL REVISIONS TO MASTER.

| 346/396 SERIES CARD EDGE CONNECTO | R |
|-----------------------------------|---|
| PART NUMBER: 346-032-560-807      |   |

**EDAC INC** TORONTO, ONTARIO CANADA

Contact Dimensions:
560-Extender Board Bend (Code 523 Contacts)
See Sheet 2 for Contact Code 555, 556, 558, 559, 560 Dimensions

- INSULATOR MATERIAL: THERMOPLASTIC POLYESTER, UL 94V-0 CONTACT MATERIAL; COPPER, NICKEL, TIN ALLOY CA-725
- CONTACT PLATING: GOLD ON THE MATING AREA, TIN-LEAD ON THE CONTACT TAILS, NICKEL UNDERPLATE