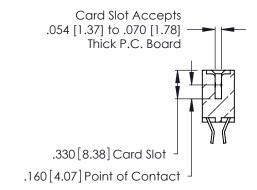

<u>Contact Dimensions:</u>
555-Extender Board Bend (Code 500 Contacts)
See Sheet 2 for Contact Code 555, 556, 558, 559, 560 Dimensions

- INSULATOR MATERIAL: THERMOPLASTIC POLYESTER, UL 94V-0 CONTACT MATERIAL; COPPER, NICKEL, TIN ALLOY CA-725
- CONTACT PLATING: GOLD ON THE MATING AREA, TIN-LEAD ON THE CONTACT TAILS, NICKEL UNDERPLATE

Contact Code 560

INSULATOR MATERIAL: THERMOPLASTIC POLYESTER, UL 94V-0 CONTACT MATERIAL; COPPER, NICKEL, TIN ALLOY CA-725 CONTACT PLATING: GOLD ON THE MATING AREA, TIN-LEAD

ON THE CONTACT TAILS, NICKEL UNDERPLATE