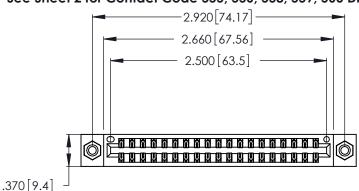

<u>Contact Dimensions:</u>
555-Extender Board Bend (Code 500 Contacts)
See Sheet 2 for Contact Code 555, 556, 558, 559, 560 Dimensions

- INSULATOR MATERIAL: THERMOPLASTIC POLYESTER, UL 94V-0 CONTACT MATERIAL; COPPER, NICKEL, TIN ALLOY CA-725
- CONTACT PLATING: GOLD ON THE MATING AREA, TIN-LEAD ON THE CONTACT TAILS, NICKEL UNDERPLATE

THIS IS A C.A.D. GENERATED DRAWING DO NOT MAKE MANUAL REVISIONS TO MASTER.

| 346/396 SERIES CARD EDGE CONNECTOR |
|------------------------------------|
| PART NUMBER: 346-038-555-808       |

**EDAC INC** TORONTO, ONTARIO CANADA