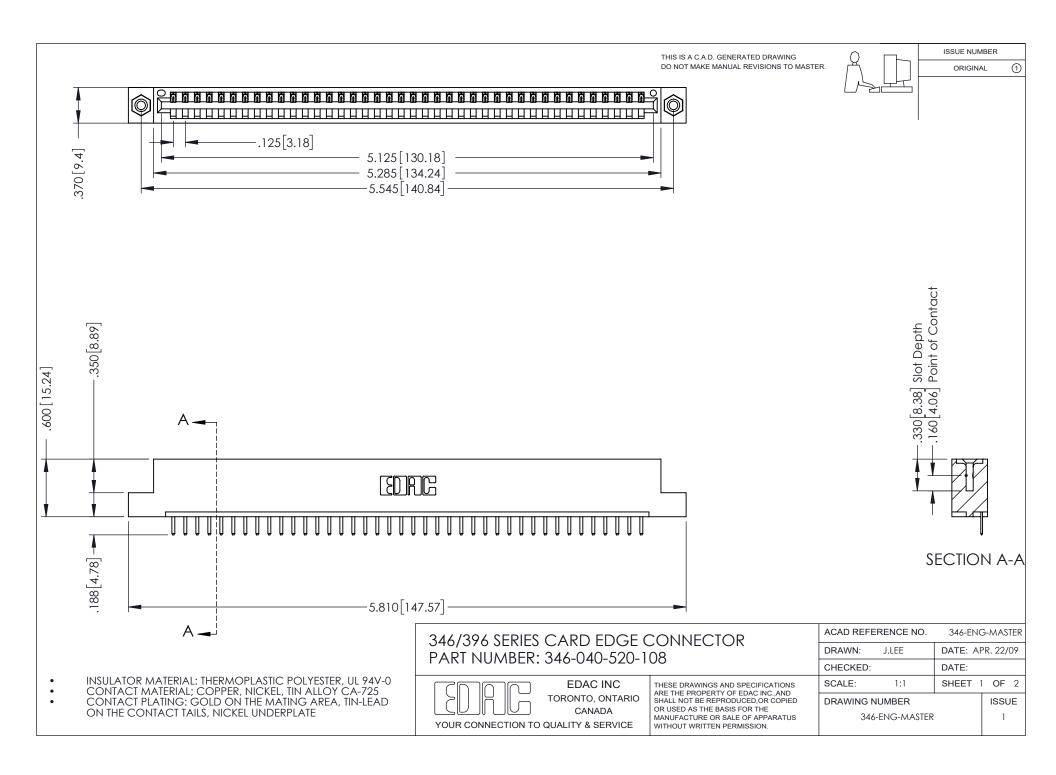

## **Contact Code 556**

INSULATOR MATERIAL: THERMOPLASTIC POLYESTER, UL 94V-0 CONTACT MATERIAL; COPPER, NICKEL, TIN ALLOY CA-725 CONTACT PLATING: GOLD ON THE MATING AREA, TIN-LEAD

ON THE CONTACT TAILS, NICKEL UNDERPLATE

## 346/396 SERIES CARD EDGE CONNECTOR CONTACT CODE 555,556,558,559,560 DIMENSIONS

YOUR CONNECTION TO QUALITY & SERVICE

**EDAC INC** TORONTO, ONTARIO CANADA

THESE DRAWINGS AND SPECIFICATIONS ARE THE PROPERTY OF EDAC INC.,AND SHALL NOT BE REPRODUCED, OR COPIED OR USED AS THE BASIS FOR THE MANUFACTURE OR SALE OF APPARATUS WITHOUT WRITTEN PERMISSION.