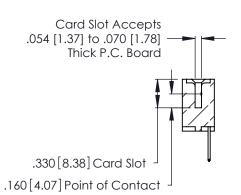

THIS IS A C.A.D. GENERATED DRAWING DO NOT MAKE MANUAL REVISIONS TO MASTER.

ISSUE NUMBER

ORIGINAL

1

**Contact Code 555** 

Contact Code 556

**Contact Code 558** 

**Contact Code 559** 

**Contact Code 560** 

INSULATOR MATERIAL: THERMOPLASTIC POLYESTER, UL 94V-0 CONTACT MATERIAL; COPPER, NICKEL, TIN ALLOY CA-725 CONTACT PLATING: GOLD ON THE MATING AREA, TIN-LEAD

ON THE CONTACT TAILS, NICKEL UNDERPLATE

346/396 SERIES CARD EDGE CONNECTOR CONTACT CODE 555,556,558,559,560 DIMENSIONS

YOUR CONNECTION TO QUALITY & SERVICE

**EDAC INC** TORONTO, ONTARIO CANADA

THESE DRAWINGS AND SPECIFICATIONS ARE THE PROPERTY OF EDAC INC.,AND SHALL NOT BE REPRODUCED, OR COPIED OR USED AS THE BASIS FOR THE MANUFACTURE OR SALE OF APPARATUS WITHOUT WRITTEN PERMISSION.