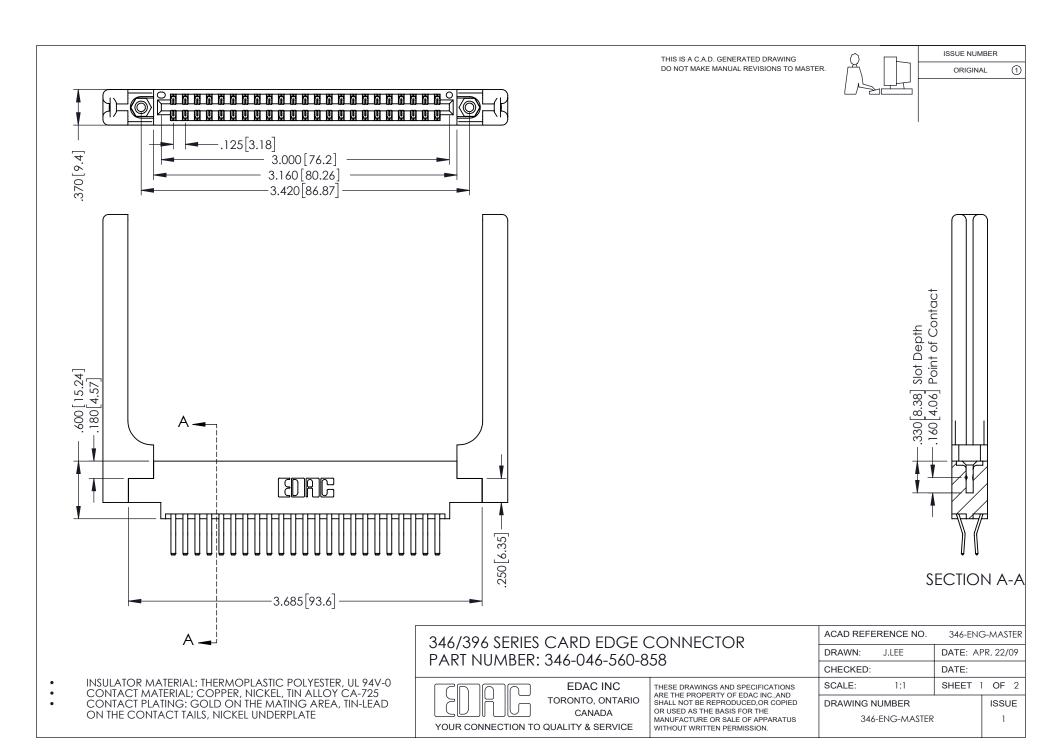

## **Contact Code 556**

INSULATOR MATERIAL: THERMOPLASTIC POLYESTER, UL 94V-0 CONTACT MATERIAL; COPPER, NICKEL, TIN ALLOY CA-725 CONTACT PLATING: GOLD ON THE MATING AREA, TIN-LEAD

ON THE CONTACT TAILS, NICKEL UNDERPLATE

## 346/396 SERIES CARD EDGE CONNECTOR CONTACT CODE 555,556,558,559,560 DIMENSIONS

YOUR CONNECTION TO QUALITY & SERVICE

**EDAC INC** TORONTO, ONTARIO CANADA

THESE DRAWINGS AND SPECIFICATIONS ARE THE PROPERTY OF EDAC INC.,AND SHALL NOT BE REPRODUCED, OR COPIED OR USED AS THE BASIS FOR THE MANUFACTURE OR SALE OF APPARATUS WITHOUT WRITTEN PERMISSION.