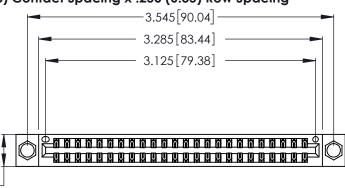

Contact Dimensions: 521-P.C. Tail .025 Sq. (0.64 Sq.) - Tail LG. =.150 (3.81) .125 (3.18) Contact Spacing x .250 (6.35) Row Spacing

.370 [9.4]

.600 [15.24]

Card Slot Accepts .054 [1.37] to .070 [1.78] Thick P.C. Board

346/396 SERIES CARD EDGE CONNECTOR PART NUMBER: 346-048-521-804

YOUR CONNECTION TO QUALITY & SERVICE

**EDAC INC** TORONTO, ONTARIO CANADA

THESE DRAWINGS AND SPECIFICATIONS ARE THE PROPERTY OF EDAC INC.,AND SHALL NOT BE REPRODUCED, OR COPIED OR USED AS THE BASIS FOR THE MANUFACTURE OR SALE OF APPARATUS WITHOUT WRITTEN PERMISSION.