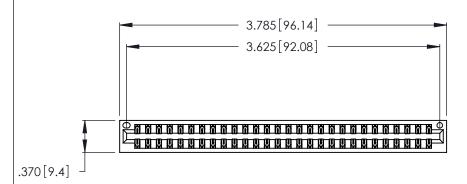

<u>Contact Dimensions:</u>
540-Wire Wrap .025 Sq. (0.64 Sq.) - Tail LG. =.560 (14.22)
.125 (3.18) Contact Spacing x .250 (6.35) Row Spacing

THIS IS A C.A.D. GENERATED DRAWING DO NOT MAKE MANUAL REVISIONS TO MASTER.

- INSULATOR MATERIAL: THERMOPLASTIC POLYESTER, UL 94V-0 CONTACT MATERIAL; COPPER, NICKEL, TIN ALLOY CA-725
- CONTACT PLATING: GOLD ON THE MATING AREA, TIN-LEAD ON THE CONTACT TAILS, NICKEL UNDERPLATE

| 346/396 SERIES CARD EDGE CONNECTOR |
|------------------------------------|
| PART NUMBER: 346-056-540-201       |