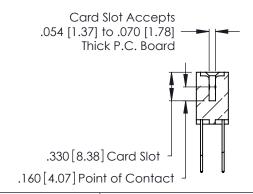

THIS IS A C.A.D. GENERATED DRAWING DO NOT MAKE MANUAL REVISIONS TO MASTER.

ISSUE NUMBER

ORIGINAL

1

**Contact Code 555** 

Contact Code 556

**Contact Code 558** 

**Contact Code 559** 

Contact Code 560

INSULATOR MATERIAL: THERMOPLASTIC POLYESTER, UL 94V-0 CONTACT MATERIAL; COPPER, NICKEL, TIN ALLOY CA-725 CONTACT PLATING: GOLD ON THE MATING AREA, TIN-LEAD ON THE CONTACT TAILS, NICKEL UNDERPLATE