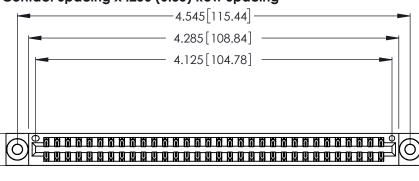

<u>Contact Dimensions:</u>
522-P.C. Tail .025 Sq. (0.64 Sq.) - Tail LG. =.440 (11.18)
.125 (3.18) Contact Spacing x .250 (6.35) Row Spacing

.370 [9.4]

THIS IS A C.A.D. GENERATED DRAWING DO NOT MAKE MANUAL REVISIONS TO MASTER.

Card Slot Accepts .054 [1.37] to .070 [1.78] Thick P.C. Board .330 [8.38] Card Slot .160 [4.07] Point of Contact

INSULATOR MATERIAL: THERMOPLASTIC POLYESTER, UL 94V-0 CONTACT MATERIAL; COPPER, NICKEL, TIN ALLOY CA-725

CONTACT PLATING: GOLD ON THE MATING AREA, TIN-LEAD ON THE CONTACT TAILS, NICKEL UNDERPLATE

346/396 SERIES CARD EDGE CONNECTOR PART NUMBER: 346-064-522-203

**EDAC INC** TORONTO, ONTARIO CANADA

THESE DRAWINGS AND SPECIFICATIONS ARE THE PROPERTY OF EDAC INC., AND SHALL NOT BE REPRODUCED, OR COPIED OR USED AS THE BASIS FOR THE MANUFACTURE OR SALE OF APPARATUS WITHOUT WRITTEN PERMISSION.