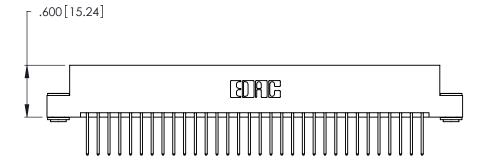

<u>Contact Dimensions:</u>
522-P.C. Tail .025 Sq. (0.64 Sq.) - Tail LG. =.440 (11.18)
.125 (3.18) Contact Spacing x .250 (6.35) Row Spacing

.370 [9.4]

THIS IS A C.A.D. GENERATED DRAWING DO NOT MAKE MANUAL REVISIONS TO MASTER.

Card Slot Accepts .054 [1.37] to .070 [1.78] Thick P.C. Board .330 [8.38] Card Slot .160 [4.07] Point of Contact

INSULATOR MATERIAL: THERMOPLASTIC POLYESTER, UL 94V-0 CONTACT MATERIAL; COPPER, NICKEL, TIN ALLOY CA-725

CONTACT PLATING: GOLD ON THE MATING AREA, TIN-LEAD ON THE CONTACT TAILS, NICKEL UNDERPLATE

346/396 SERIES CARD EDGE CONNECTOR PART NUMBER: 346-064-522-203

**EDAC INC** TORONTO, ONTARIO CANADA

THESE DRAWINGS AND SPECIFICATIONS ARE THE PROPERTY OF EDAC INC., AND SHALL NOT BE REPRODUCED, OR COPIED OR USED AS THE BASIS FOR THE MANUFACTURE OR SALE OF APPARATUS WITHOUT WRITTEN PERMISSION.