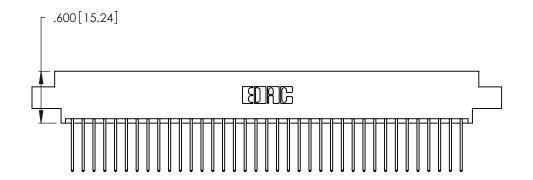

<u>Contact Dimensions:</u>
540-Wire Wrap .025 Sq. (0.64 Sq.) - Tail LG. =.560 (14.22)
.125 (3.18) Contact Spacing x .250 (6.35) Row Spacing

.370 [9.4]

-5.170[131.32] 4.910 [124.71] 4.750[120.65] -

THIS IS A C.A.D. GENERATED DRAWING DO NOT MAKE MANUAL REVISIONS TO MASTER.

- INSULATOR MATERIAL: THERMOPLASTIC POLYESTER, UL 94V-0 CONTACT MATERIAL; COPPER, NICKEL, TIN ALLOY CA-725
- CONTACT PLATING: GOLD ON THE MATING AREA, TIN-LEAD ON THE CONTACT TAILS, NICKEL UNDERPLATE

346/396 SERIES CARD EDGE CONNECTOR PART NUMBER: 346-074-540-804

**EDAC INC** TORONTO, ONTARIO CANADA

THESE DRAWINGS AND SPECIFICATIONS ARE THE PROPERTY OF EDAC INC.,AND SHALL NOT BE REPRODUCED, OR COPIED OR USED AS THE BASIS FOR THE MANUFACTURE OR SALE OF APPARATUS WITHOUT WRITTEN PERMISSION.