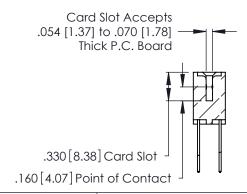

THIS IS A C.A.D. GENERATED DRAWING DO NOT MAKE MANUAL REVISIONS TO MASTER.

ISSUE NUMBER

ORIGINAL

1

**Contact Code 555** 

Contact Code 556

**Contact Code 558** 

**Contact Code 559** 

**Contact Code 560** 

INSULATOR MATERIAL: THERMOPLASTIC POLYESTER, UL 94V-0 CONTACT MATERIAL; COPPER, NICKEL, TIN ALLOY CA-725 CONTACT PLATING: GOLD ON THE MATING AREA, TIN-LEAD

ON THE CONTACT TAILS, NICKEL UNDERPLATE

346/396 SERIES CARD EDGE CONNECTOR CONTACT CODE 555,556,558,559,560 DIMENSIONS

YOUR CONNECTION TO QUALITY & SERVICE

**EDAC INC** TORONTO, ONTARIO CANADA

THESE DRAWINGS AND SPECIFICATIONS ARE THE PROPERTY OF EDAC INC.,AND SHALL NOT BE REPRODUCED, OR COPIED OR USED AS THE BASIS FOR THE MANUFACTURE OR SALE OF APPARATUS WITHOUT WRITTEN PERMISSION.