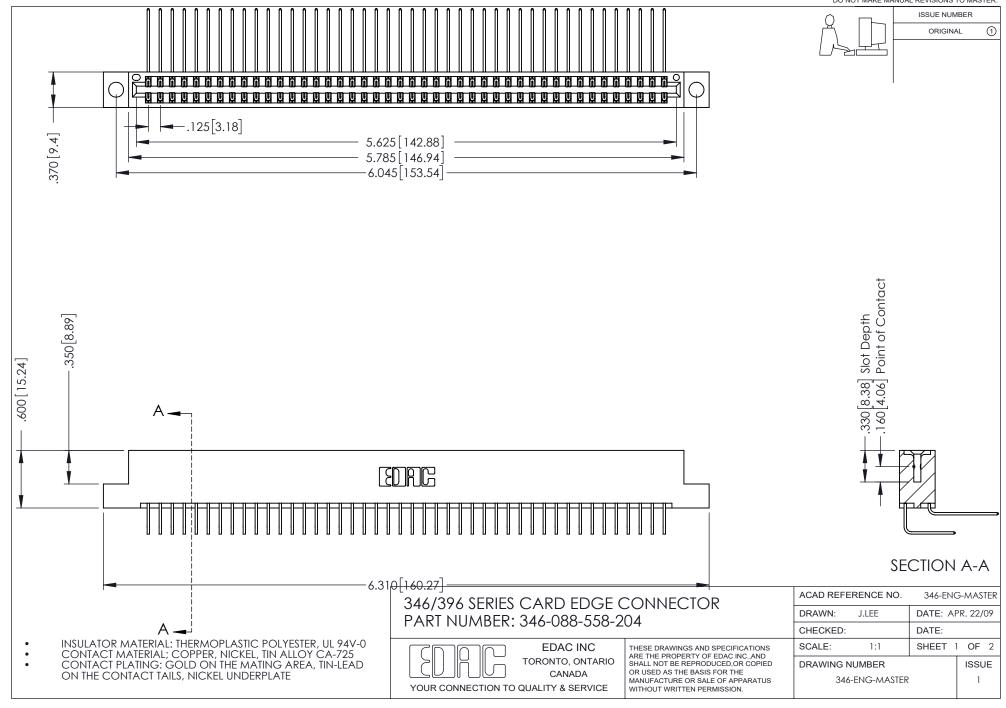

## **Contact Code 556**

INSULATOR MATERIAL: THERMOPLASTIC POLYESTER, UL 94V-0 CONTACT MATERIAL; COPPER, NICKEL, TIN ALLOY CA-725 CONTACT PLATING: GOLD ON THE MATING AREA, TIN-LEAD

ON THE CONTACT TAILS, NICKEL UNDERPLATE