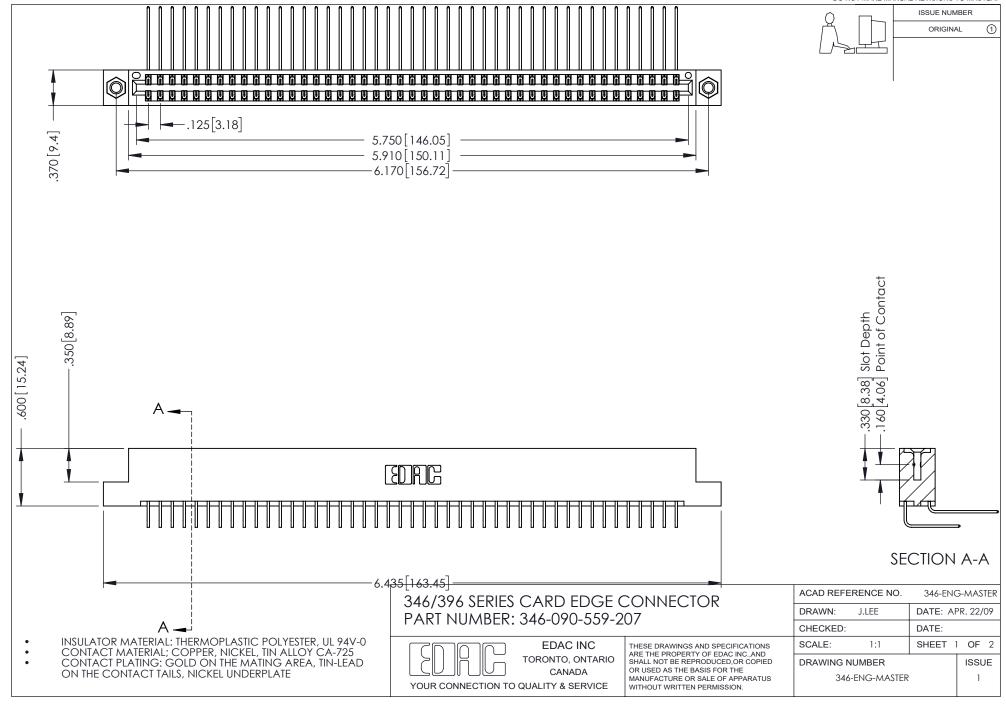

## **Contact Code 556**

INSULATOR MATERIAL: THERMOPLASTIC POLYESTER, UL 94V-0 CONTACT MATERIAL; COPPER, NICKEL, TIN ALLOY CA-725 CONTACT PLATING: GOLD ON THE MATING AREA, TIN-LEAD

ON THE CONTACT TAILS, NICKEL UNDERPLATE

## 346/396 SERIES CARD EDGE CONNECTOR CONTACT CODE 555,556,558,559,560 DIMENSIONS

YOUR CONNECTION TO QUALITY & SERVICE

**EDAC INC** TORONTO, ONTARIO CANADA

THESE DRAWINGS AND SPECIFICATIONS ARE THE PROPERTY OF EDAC INC.,AND SHALL NOT BE REPRODUCED, OR COPIED OR USED AS THE BASIS FOR THE MANUFACTURE OR SALE OF APPARATUS WITHOUT WRITTEN PERMISSION.