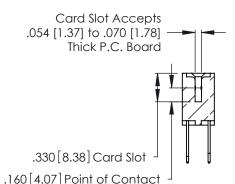

346/396 SERIES CARD EDGE CONNECTOR CONTACT CODE 555,556,558,559,560 DIMENSIONS

YOUR CONNECTION TO QUALITY & SERVICE

**EDAC INC** TORONTO, ONTARIO CANADA

THESE DRAWINGS AND SPECIFICATIONS ARE THE PROPERTY OF EDAC INC.,AND SHALL NOT BE REPRODUCED, OR COPIED OR USED AS THE BASIS FOR THE MANUFACTURE OR SALE OF APPARATUS WITHOUT WRITTEN PERMISSION.

**Contact Code 560** 

INSULATOR MATERIAL: THERMOPLASTIC POLYESTER, UL 94V-0 CONTACT MATERIAL; COPPER, NICKEL, TIN ALLOY CA-725 CONTACT PLATING: GOLD ON THE MATING AREA, TIN-LEAD

ON THE CONTACT TAILS, NICKEL UNDERPLATE