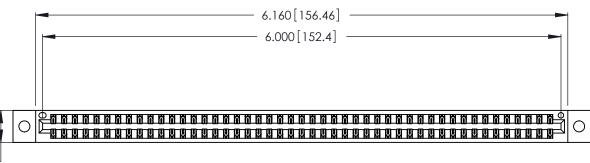

346/396 SERIES CARD EDGE CONNECTOR PART NUMBER: 346-094-522-202

YOUR CONNECTION TO QUALITY & SERVICE

**EDAC INC** TORONTO, ONTARIO CANADA

THESE DRAWINGS AND SPECIFICATIONS ARE THE PROPERTY OF EDAC INC., AND SHALL NOT BE REPRODUCED, OR COPIED OR USED AS THE BASIS FOR THE MANUFACTURE OR SALE OF APPARATUS WITHOUT WRITTEN PERMISSION.

<u>Contact Dimensions:</u>
522-P.C. Tail .025 Sq. (0.64 Sq.) - Tail LG. =.440 (11.18)
.125 (3.18) Contact Spacing x .250 (6.35) Row Spacing

.370 [9.4]

THIS IS A C.A.D. GENERATED DRAWING DO NOT MAKE MANUAL REVISIONS TO MASTER.