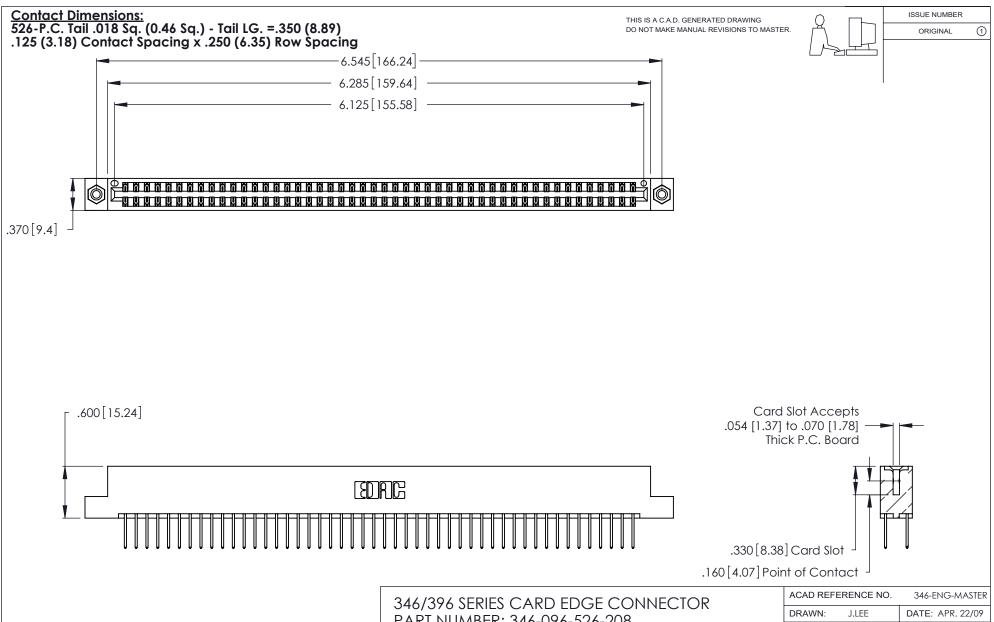

INSULATOR MATERIAL: THERMOPLASTIC POLYESTER, UL 94V-0 CONTACT MATERIAL; COPPER, NICKEL, TIN ALLOY CA-725 CONTACT PLATING: GOLD ON THE MATING AREA, TIN-LEAD

ON THE CONTACT TAILS, NICKEL UNDERPLATE

PART NUMBER: 346-096-526-208

346/396 SERIES CARD EDGE CONNECTOR CONTACT CODE 555,556,558,559,560 DIMENSIONS

YOUR CONNECTION TO QUALITY & SERVICE

**EDAC INC** TORONTO, ONTARIO CANADA

THESE DRAWINGS AND SPECIFICATIONS ARE THE PROPERTY OF EDAC INC.,AND SHALL NOT BE REPRODUCED, OR COPIED OR USED AS THE BASIS FOR THE MANUFACTURE OR SALE OF APPARATUS WITHOUT WRITTEN PERMISSION.