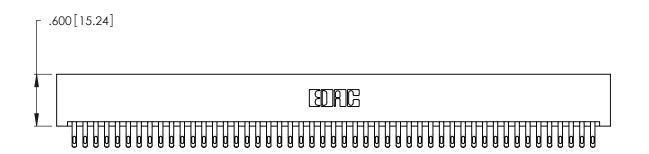

ISSUE NUMBER

ORIGINAL

(1)

Card Slot Accepts .054 [1.37] to .070 [1.78] Thick P.C. Board .330 [8.38] Card Slot

.160 [4.07] Point of Contact

INSULATOR MATERIAL: THERMOPLASTIC POLYESTER, UL 94V-0 CONTACT MATERIAL; COPPER, NICKEL, TIN ALLOY CA-725

CONTACT PLATING: GOLD ON THE MATING AREA, TIN-LEAD ON THE CONTACT TAILS, NICKEL UNDERPLATE

346/396 SERIES CARD EDGE CONNECTOR PART NUMBER: 346-098-555-201

YOUR CONNECTION TO QUALITY & SERVICE

**EDAC INC** TORONTO, ONTARIO CANADA