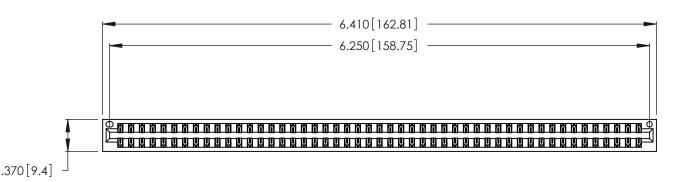

Contact Dimensions: 555-Extender Board Bend (Code 500 Contacts) See Sheet 2 for Contact Code 555, 556, 558, 559, 560 Dimensions

THIS IS A C.A.D. GENERATED DRAWING DO NOT MAKE MANUAL REVISIONS TO MASTER.

ISSUE NUMBER

ORIGINAL

(1)

Card Slot Accepts .054 [1.37] to .070 [1.78] Thick P.C. Board .330 [8.38] Card Slot

.160 [4.07] Point of Contact

INSULATOR MATERIAL: THERMOPLASTIC POLYESTER, UL 94V-0 CONTACT MATERIAL; COPPER, NICKEL, TIN ALLOY CA-725

CONTACT PLATING: GOLD ON THE MATING AREA, TIN-LEAD ON THE CONTACT TAILS, NICKEL UNDERPLATE

346/396 SERIES CARD EDGE CONNECTOR PART NUMBER: 346-098-555-201

YOUR CONNECTION TO QUALITY & SERVICE

**EDAC INC** TORONTO, ONTARIO CANADA