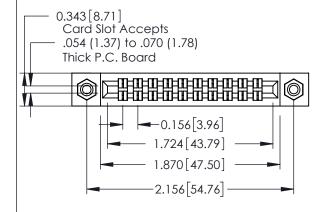

**Mounting Option** 

08-#4-40 Unified Threaded Inserts

**Contact Detail** 

521-P.C. Tail .037x.013(0.94x0.33) - Tail LG.=.125(3.18) .156 [3.96] Contact Spacing x .140 [3.56] Row Spacing

**See Accompanying Page for: Mounting Options** 

0.295[7.49] Card Slot

305 Assembly

0.090 [2.29] Point of Contact