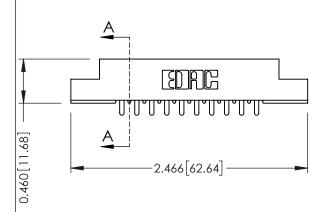

| 305 / 315 / 355 Card Edge Connector |
|-------------------------------------|
| Part Number: 355-020-521-208        |

|                    | EDAC INC          |
|--------------------|-------------------|
|                    | TORONTO, ONTARIO  |
|                    | CANADA            |
| YOUR CONNECTION TO | QUALITY & SERVICE |