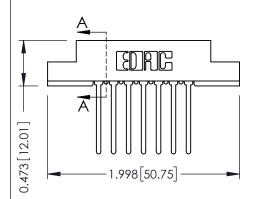

## SECTION A-A

| 307 / 357 Card Edge Connector<br>Part Number: 357-007-545-102        |                                                                                                                                                                                                 | ACAD REFERENCE NO. 307 ENG MASTER |             |                  |        |
|----------------------------------------------------------------------|-------------------------------------------------------------------------------------------------------------------------------------------------------------------------------------------------|-----------------------------------|-------------|------------------|--------|
|                                                                      |                                                                                                                                                                                                 | DRAWN:                            | J.LEE       | DATE: AUG. 11/09 |        |
|                                                                      |                                                                                                                                                                                                 | CHECKED:                          |             | DATE:            |        |
| EDAC INC TORONTO, ONTARIO CANADA OUR CONNECTION TO QUALITY & SERVICE | THESE DRAWINGS AND SPECIFICATIONS ARE THE PROPERTY OF EDAC INC.,AND SHALL NOT BE REPRODUCED,OR COPIED OR USED AS THE BASIS FOR THE MANUFACTURE OR SALE OF APPARATUS WITHOUT WRITTEN PERMISSION. | SCALE:                            | NTS         | SHEET            | 1 OF 3 |
|                                                                      |                                                                                                                                                                                                 | DRAWING                           | NUMBER      |                  | ISSUE  |
|                                                                      |                                                                                                                                                                                                 | 30                                | 07 Assembly |                  | 1      |