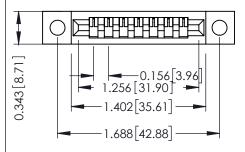

**Mounting Option** .128 (3.25) Dia. Mounting Holes **Contact Detail** 

Wire Wrap .046x.013(1.17x0.33) - Tail LG=.708(17.98) .156 [3.96] Contact Spacing x .200 [5.08] Row Spacing