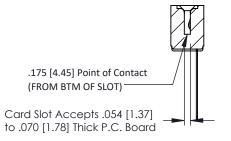

## SECTION A-A

| 307 / 357 Card Edge Connector<br>Part Number: 357-007-545-102        |                                                                                                                                                                                                 | ACAD REFERENCE NO. 307 ENG MASTER |             |                  |        |
|----------------------------------------------------------------------|-------------------------------------------------------------------------------------------------------------------------------------------------------------------------------------------------|-----------------------------------|-------------|------------------|--------|
|                                                                      |                                                                                                                                                                                                 | DRAWN:                            | J.LEE       | DATE: AUG. 11/09 |        |
|                                                                      |                                                                                                                                                                                                 | CHECKED:                          |             | DATE:            |        |
| EDAC INC TORONTO, ONTARIO CANADA OUR CONNECTION TO QUALITY & SERVICE | THESE DRAWINGS AND SPECIFICATIONS ARE THE PROPERTY OF EDAC INC.,AND SHALL NOT BE REPRODUCED,OR COPIED OR USED AS THE BASIS FOR THE MANUFACTURE OR SALE OF APPARATUS WITHOUT WRITTEN PERMISSION. | SCALE:                            | NTS         | SHEET            | 1 OF 3 |
|                                                                      |                                                                                                                                                                                                 | DRAWING                           | NUMBER      |                  | ISSUE  |
|                                                                      |                                                                                                                                                                                                 | 30                                | 07 Assembly |                  | 1      |