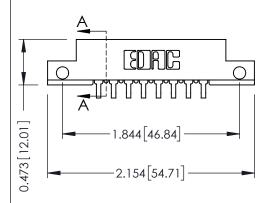

## SECTION A-A

307 ENG MASTER
DATE: AUG. 11/09

SHEET 1 OF 3

| 307 / 357 Card Edge Connector<br>Part Number: 357-008-559-112 |                  |                                                                                                                                                                                                 | ACAD REFERENCE NO. |             |  |
|---------------------------------------------------------------|------------------|-------------------------------------------------------------------------------------------------------------------------------------------------------------------------------------------------|--------------------|-------------|--|
|                                                               |                  |                                                                                                                                                                                                 | DRAWN:             | J.LEE       |  |
|                                                               |                  |                                                                                                                                                                                                 | CHECKED            | ):          |  |
| TORON                                                         | EDAC INC         | THESE DRAWINGS AND SPECIFICATIONS ARE THE PROPERTY OF EDAC INC.,AND SHALL NOT BE REPRODUCED,OR COPIED OR USED AS THE BASIS FOR THE MANUFACTURE OR SALE OF APPARATUS WITHOUT WRITTEN PERMISSION. | SCALE:             | NTS         |  |
|                                                               | TORONTO, ONTARIO |                                                                                                                                                                                                 | DRAWING            | NUMBER      |  |
|                                                               | 07.11.10.11      |                                                                                                                                                                                                 | 3                  | 07 Assembly |  |
|                                                               |                  |                                                                                                                                                                                                 |                    |             |  |