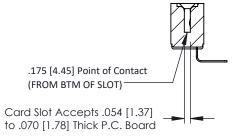

## SECTION A-A

307 ENG MASTER
DATE: AUG. 11/09

SHEET 1 OF 3

| 307 / 357 Card Edge Connector<br>Part Number: 357-008-559-112 |                  |                                                                                                                                                                                                 | ACAD REFERENCE NO. |             |  |
|---------------------------------------------------------------|------------------|-------------------------------------------------------------------------------------------------------------------------------------------------------------------------------------------------|--------------------|-------------|--|
|                                                               |                  |                                                                                                                                                                                                 | DRAWN:             | J.LEE       |  |
|                                                               |                  |                                                                                                                                                                                                 | CHECKED            | ):          |  |
| TORON                                                         | EDAC INC         | THESE DRAWINGS AND SPECIFICATIONS ARE THE PROPERTY OF EDAC INC.,AND SHALL NOT BE REPRODUCED,OR COPIED OR USED AS THE BASIS FOR THE MANUFACTURE OR SALE OF APPARATUS WITHOUT WRITTEN PERMISSION. | SCALE:             | NTS         |  |
|                                                               | TORONTO, ONTARIO |                                                                                                                                                                                                 | DRAWING            | NUMBER      |  |
|                                                               | 07.11.10.11      |                                                                                                                                                                                                 | 3                  | 07 Assembly |  |
|                                                               |                  |                                                                                                                                                                                                 |                    |             |  |