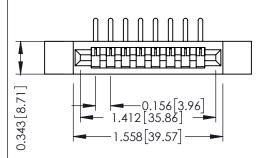

Mounting Option Contact Detail

.128 (3.25) Dia. Side Mounting Holes 90 Degree Bend (Code 522 and 540 Contacts)
.156 [3.96] Contact Spacing x .200 [5.08] Row Spacing

THIS IS A C.A.D. GENERATED DRAWING DO NOT MAKE MANUAL REVISIONS TO MA