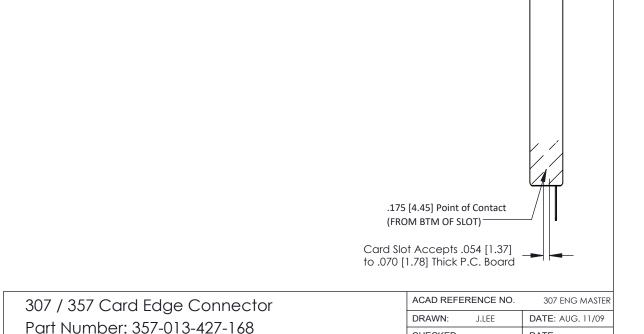

.156 [3.96] Contact Spacing x .200 [5.08] Row Spacing

CHECKED:

NTS

307 Assembly

DRAWING NUMBER

SCALE:

SECTION A-A

DATE: