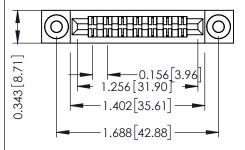

Mounting Option
.116 (2.95) I.D. Floating Eyelets

**Contact Detail** 

Extender Board Bend (Code 422 Contacts)
.156 [3.96] Contact Spacing x .200 [5.08] Row Spacing

THIS IS A C.A.D. GENERATED DRAWING

ORIGINAL