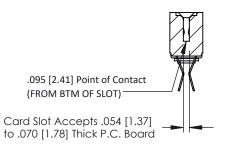

Mounting Option
.116 (2.95) I.D. Floating Eyelets

**Contact Detail** 

Extender Board Bend (Code 422 Contacts)
.156 [3.96] Contact Spacing x .200 [5.08] Row Spacing

THIS IS A C.A.D. GENERATED DRAWING

ORIGINAL