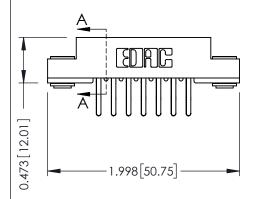

## SECTION A-A

J.LEE

307 / 357 Card Edge Connector
Part Number: 357-014-460-203

EDAC INC
TORONTO, ONTARIO SHALL NOT BE REPRODUCED.

EDAC INC
TORONTO, ONTARIO
CANADA

YOUR CONNECTION TO QUALITY & SERVICE WITHOUT WRITTEN PERMISSION.