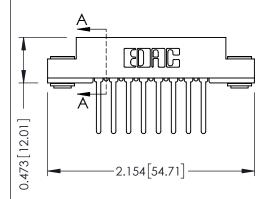

## SECTION A-A

307 ENG MASTER
DATE: AUG. 11/09

SHEET 1 OF 3

J.LEE

307 Assembly

NTS

| 307 / 357 Card Edge Connector |                            |                                                                   | А |
|-------------------------------|----------------------------|-------------------------------------------------------------------|---|
| Part Number: 357-016-442-203  |                            | D                                                                 |   |
| FUIT NUMBEL 337-016-442-203   |                            |                                                                   | С |
|                               | EDAC INC                   | THESE DRAWINGS AND SPECIFICATIONS ARE THE PROPERTY OF EDAC INCAND | S |
|                               | TORONTO, ONTARIO<br>CANADA | SHALL NOT BE REPRODUCED, OR COPIED OR USED AS THE BASIS FOR THE   | D |
| YOUR CONNECTION TO            | QUALITY & SERVICE          | MANUFACTURE OR SALE OF APPARATUS WITHOUT WRITTEN PERMISSION.      |   |