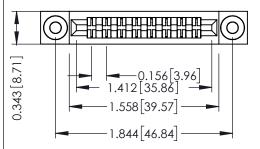

Mounting Option
.116 (2.95) I.D. Floating Eyelets

**Contact Detail** 

Wire Wrap .046x.013(1.17x0.33) - Tail LG=.520(13.21) .156 [3.96] Contact Spacing x .200 [5.08] Row Spacing

THIS IS A C.A.D. GENERATED DRAWING DO NOT MAKE MANUAL REVISIONS TO MAS