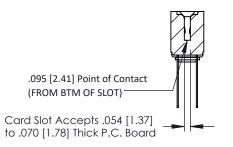

Mounting Option
.116 (2.95) I.D. Floating Eyelets

**Contact Detail** 

Wire Wrap .046x.013(1.17x0.33) - Tail LG=.520(13.21) .156 [3.96] Contact Spacing x .200 [5.08] Row Spacing

THIS IS A C.A.D. GENERATED DRAWING DO NOT MAKE MANUAL REVISIONS TO MAS