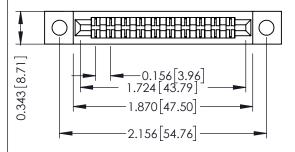

**Mounting Option** .128 (3.25) Dia. Mounting Holes **Contact Detail** 

PC Tail .046x.013(1.17x0.33) - Tail LG=.358(9.09) .156 [3.96] Contact Spacing x .200 [5.08] Row Spacing