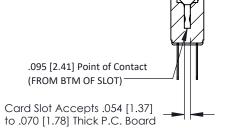

**Mounting Option** .128 (3.25) Dia. Mounting Holes **Contact Detail** 

PC Tail .046x.013(1.17x0.33) - Tail LG=.358(9.09) .156 [3.96] Contact Spacing x .200 [5.08] Row Spacing