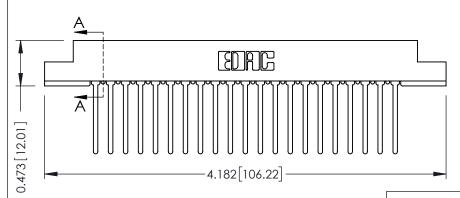

## SECTION A-A

.175 [4.45] Point of Contact (FROM BTM OF SLOT) Card Slot Accepts .054 [1.37] to .070 [1.78] Thick P.C. Board

**See Accompanying Pages for:** 

- **Contact Bend Details**
- **Mounting Options**