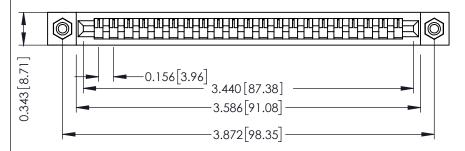

**Mounting Option** #4-40 Unified Threaded Inserts **Contact Detail** 

Wire Wrap .046x.013(1.17x0.33) - Tail LG=.708(17.98) .156 [3.96] Contact Spacing x .200 [5.08] Row Spacing

THIS IS A C.A.D. GENERATED DRAWING DO NOT MAKE MANUAL REVISIONS TO MASTER.

307 / 357 Card Edge Connector Part Number: 357-021-445-108

**EDAC INC** TORONTO, ONTARIO CANADA

THESE DRAWINGS AND SPECIFICATIONS ARE THE PROPERTY OF EDAC INC.,AND SHALL NOT BE REPRODUCED, OR COPIED OR USED AS THE BASIS FOR THE MANUFACTURE OR SALE OF APPARATUS WITHOUT WRITTEN PERMISSION.

| ACAD REFERENCE NO. | 307 ENG MASTER   |
|--------------------|------------------|
| DRAWN: J.LEE       | DATE: AUG. 11/09 |
| CHECKED:           | DATE:            |
| SCALE: NTS         | SHEET 1 OF 3     |
| DRAWING NUMBER     | ISSUE            |
| 307 Assembly       | 1                |