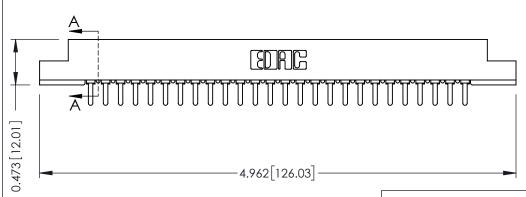

## SECTION A-A

.175 [4.45] Point of Contact (FROM BTM OF SLOT) Card Slot Accepts .054 [1.37] to .070 [1.78] Thick P.C. Board

**See Accompanying Pages for:** 

- **Contact Bend Details**
- **Mounting Options**

307 / 357 Card Edge Connector Part Number: 357-026-421-107

**EDAC INC** TORONTO, ONTARIO CANADA

THESE DRAWINGS AND SPECIFICATIONS ARE THE PROPERTY OF EDAC INC.,AND SHALL NOT BE REPRODUCED, OR COPIED OR USED AS THE BASIS FOR THE MANUFACTURE OR SALE OF APPARATUS WITHOUT WRITTEN PERMISSION.