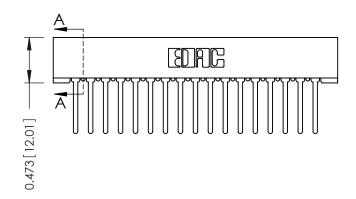

## SECTION A-A

| 307 / 357 Card Edge Connector |  |  |
|-------------------------------|--|--|
| Part Number: 357-034-542-201  |  |  |

|   | ACAD REFERENCE NO | . 307 ENG MASTER |
|---|-------------------|------------------|
|   | DRAWN: J.LEE      | DATE: AUG. 11/09 |
|   | CHECKED:          | DATE:            |
|   | SCALE: NTS        | SHEET 1 OF 3     |
| D | DRAWING NUMBER    | ISSUE            |
|   | 307 Assembly      | 1                |