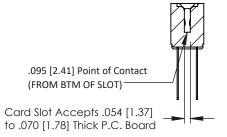

**Mounting Option** No Mounting Lugs **Contact Detail** 

Wire Wrap .046x.013(1.17x0.33) - Tail LG=.520(13.21) .156 [3.96] Contact Spacing x .200 [5.08] Row Spacing