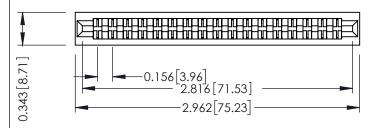

**Mounting Option** No Mounting Lugs **Contact Detail** 

Wire Wrap .046x.013(1.17x0.33) - Tail LG=.520(13.21) .156 [3.96] Contact Spacing x .200 [5.08] Row Spacing

## SECTION A-A

| 307 / 357 Card Edge Connector |  |  |
|-------------------------------|--|--|
| Part Number: 357-034-542-201  |  |  |

|   | ACAD REFERENCE NO | . 307 ENG MASTER |
|---|-------------------|------------------|
|   | DRAWN: J.LEE      | DATE: AUG. 11/09 |
|   | CHECKED:          | DATE:            |
|   | SCALE: NTS        | SHEET 1 OF 3     |
| D | DRAWING NUMBER    | ISSUE            |
|   | 307 Assembly      | 1                |