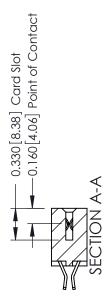

## **See Accompanying Pages for:**

- **Contact Bend Details**
- **Mounting Options**

| 337 / 387 Series Card Edge Connector |
|--------------------------------------|
| Part Number: 387-012-555-207         |