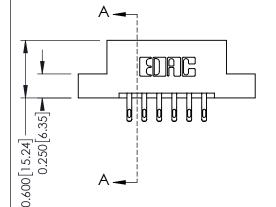

## **Contact Detail**

555-Extender Board Bend (Code 500 Contacts) .156 [3.96] Contact Spacing x .200 [5.08] Row Spacing

THIS IS A C.A.D. GENERATED DRAWING DO NOT MAKE MANUAL REVISIONS TO MASTER.

ISSUE NUMBER ORIGINAL

## **See Accompanying Pages for:**

- **Contact Bend Details**
- **Mounting Options**

| 337 / 387 Series Card Edge Connector |
|--------------------------------------|
| Part Number: 387-012-555-207         |