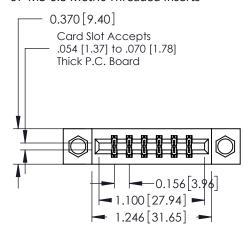

## **See Accompanying Pages for:**

- **Contact Bend Details**
- **Mounting Options**

| 337 / 387 Series Card Edge Connector |
|--------------------------------------|
| Part Number: 387-012-555-207         |