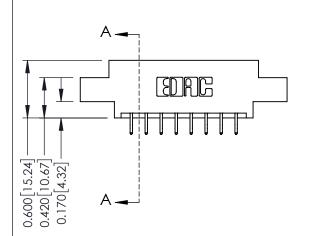

## **Mounting Option**

02-.128 (3.25) Dia. Mounting Holes

## **See Accompanying Pages for:**

- **Contact Bend Details**
- **Mounting Options**

| 337 / 387 Series Card Edge Connector |
|--------------------------------------|
| Part Number: 387-016-556-802         |