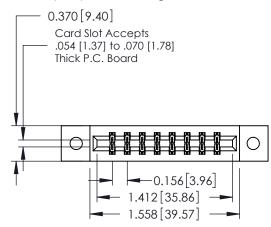

## **See Accompanying Pages for:**

- **Contact Bend Details**
- **Mounting Options**

| 337 / 387 Series Card Edge Connector |
|--------------------------------------|
| Part Number: 387-016-556-802         |