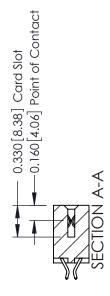

## **See Accompanying Pages for:**

- **Contact Bend Details**
- **Mounting Options**

| 337 / 387 Series Card Edge Connector |
|--------------------------------------|
| Part Number: 387-016-556-802         |