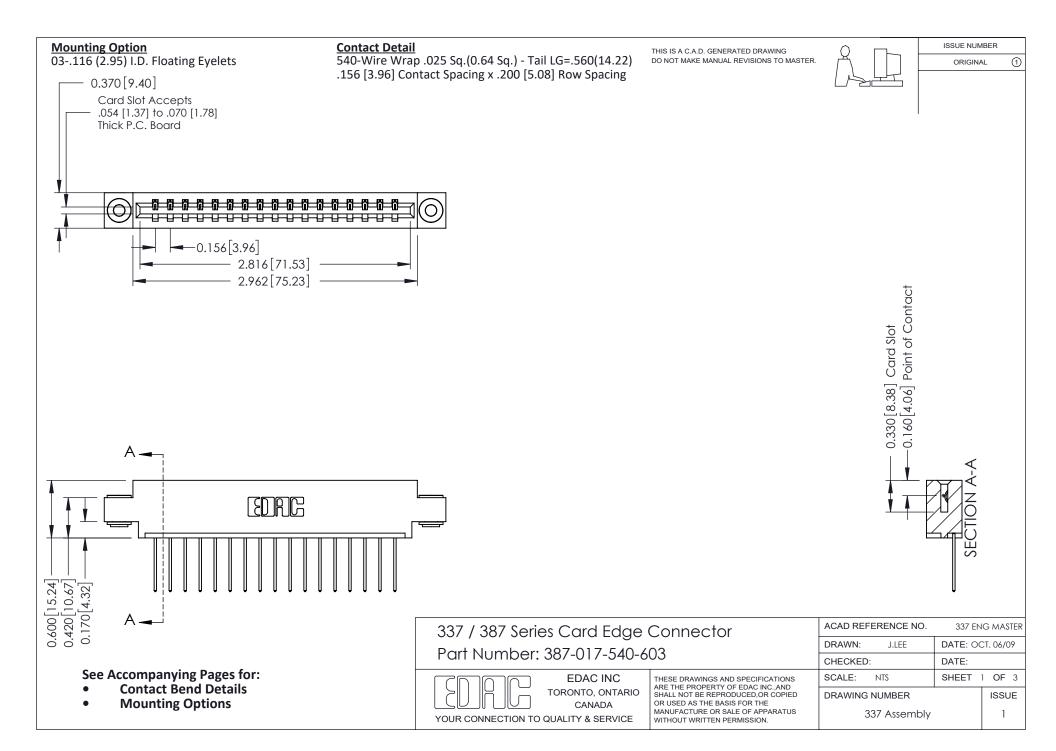

ISSUE NUMBER

ORIGINAL

1



| 337 / 387 Series Card Edge Connector<br>Contact Bend Detail           |                                                                                                                                                                                                  | ACAD REFERENCE NO. 337 E |                  | G MASTER      |
|-----------------------------------------------------------------------|--------------------------------------------------------------------------------------------------------------------------------------------------------------------------------------------------|--------------------------|------------------|---------------|
|                                                                       |