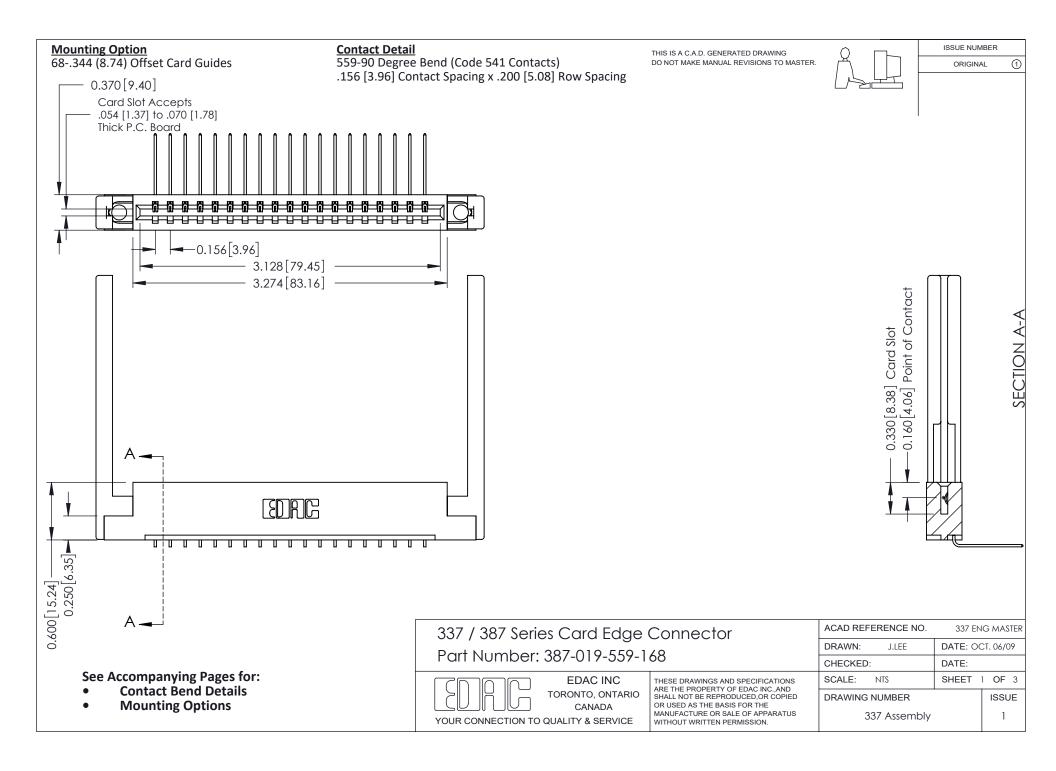

ISSUE NUMBER

ORIGINAL

1

| 337 / 387 Series Card Edge Connector<br>Contact Bend Detail           |                                                                                                                                                                                                  | ACAD REFERENCE NO. 337 E |                  | G MASTER      |
|-----------------------------------------------------------------------|--------------------------------------------------------------------------------------------------------------------------------------------------------------------------------------------------|--------------------------|------------------|---------------|
|                                                                       |                                                                                                                                                                                                  | DRAWN: J.LEE             | DATE: OCT. 06/09 |               |
|                                                                       |                                                                                                                                                                                                  | CHECKED:                 | CKED: DATE:      |               |
| EDAC INC TORONTO, ONTARIO CANADA YOUR CONNECTION TO QUALITY & SERVICE | THESE DRAWINGS AND SPECIFICATIONS ARE THE PROPERTY OF EDAC INC.,AND SHALL NOT BE REPRODUCED, OR COPIED OR USED AS THE BASIS FOR THE MANUFACTURE OR SALE OF APPARATUS WITHOUT WRITTEN PERMISSION. | SCALE: NTS               | SHEET            | 2 <b>OF</b> 3 |
|                                                                       |                                                                                                                                                                                                  | DRAWING NUMBER           |                  | ISSUE         |
|                                                                       |                                                                                                                                                                                                  | 337 Assembly             |                  | 1             |