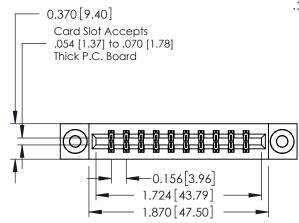

## **See Accompanying Pages for:**

- **Contact Bend Details**
- **Mounting Options**

| 337 / 387 Series Card Edge Connector |
|--------------------------------------|
| Part Number: 387-020-540-803         |