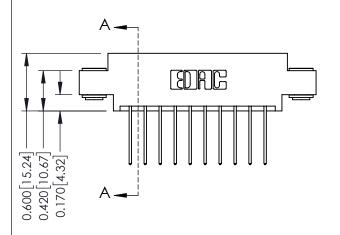

**Mounting Option** 

03-.116 (2.95) I.D. Floating Eyelets

**Contact Detail** 

540-Wire Wrap .025 Sq.(0.64 Sq.) - Tail LG=.560(14.22) .156 [3.96] Contact Spacing x .200 [5.08] Row Spacing

THIS IS A C.A.D. GENERATED DRAWING DO NOT MAKE MANUAL REVISIONS TO MASTER.