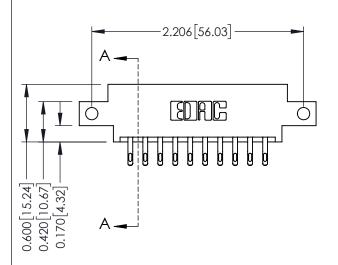

**Mounting Option** 

12-.128 (3.25) Dia. Side Mounting Holes

**Contact Detail** 

555-Extender Board Bend (Code 500 Contacts) .156 [3.96] Contact Spacing x .200 [5.08] Row Spacing THIS IS A C.A.D. GENERATED DRAWING DO NOT MAKE MANUAL REVISIONS TO MASTER.