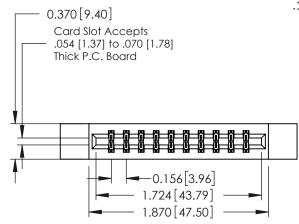

## **See Accompanying Pages for:**

- **Contact Bend Details**
- **Mounting Options**

| 337 / 387 Series Card Edge Connector |
|--------------------------------------|
| Part Number: 387-020-555-812         |