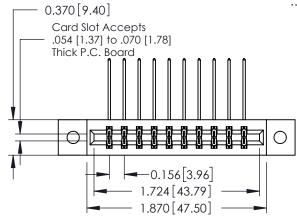

ISSUE NUMBER

ORIGINAL

1

**See Accompanying Pages for:** 

- **Contact Bend Details**
- **Mounting Options**

| 337 / 387 Series Card Edge Connector |
|--------------------------------------|
| Part Number: 387-020-558-202         |