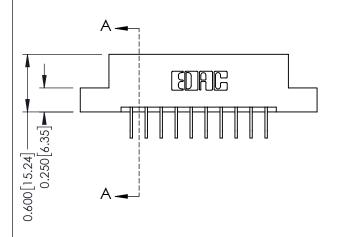

**Mounting Option** 

02-.128 (3.25) Dia. Mounting Holes

**Contact Detail** 

558-90 Degree Bend (Code 541 Contacts) .156 [3.96] Contact Spacing x .200 [5.08] Row Spacing

THIS IS A C.A.D. GENERATED DRAWING DO NOT MAKE MANUAL REVISIONS TO MASTER.