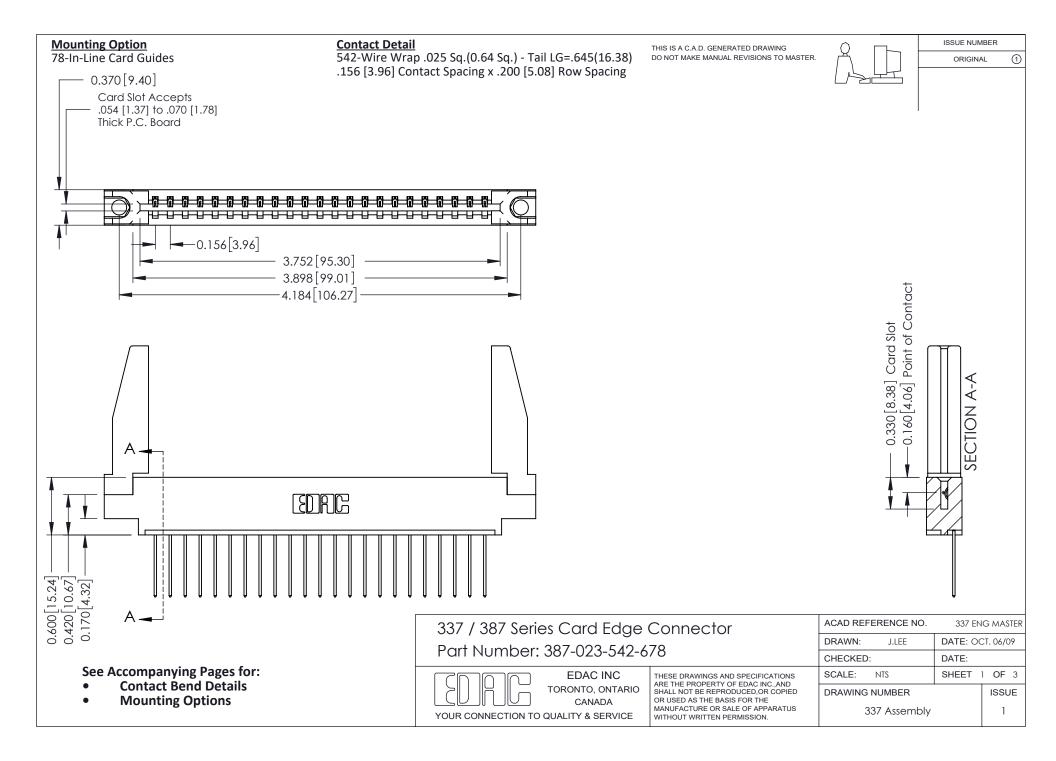

ISSUE NUMBER

ORIGINAL

1



| 337 / 387 Series Card Edge Connector<br>Contact Bend Detail           |                                                                                                                                                                                                  | ACAD REFERENCE NO. 337 E |                  | G MASTER      |
|-----------------------------------------------------------------------|--------------------------------------------------------------------------------------------------------------------------------------------------------------------------------------------------|--------------------------|------------------|---------------|
|                                                                       |