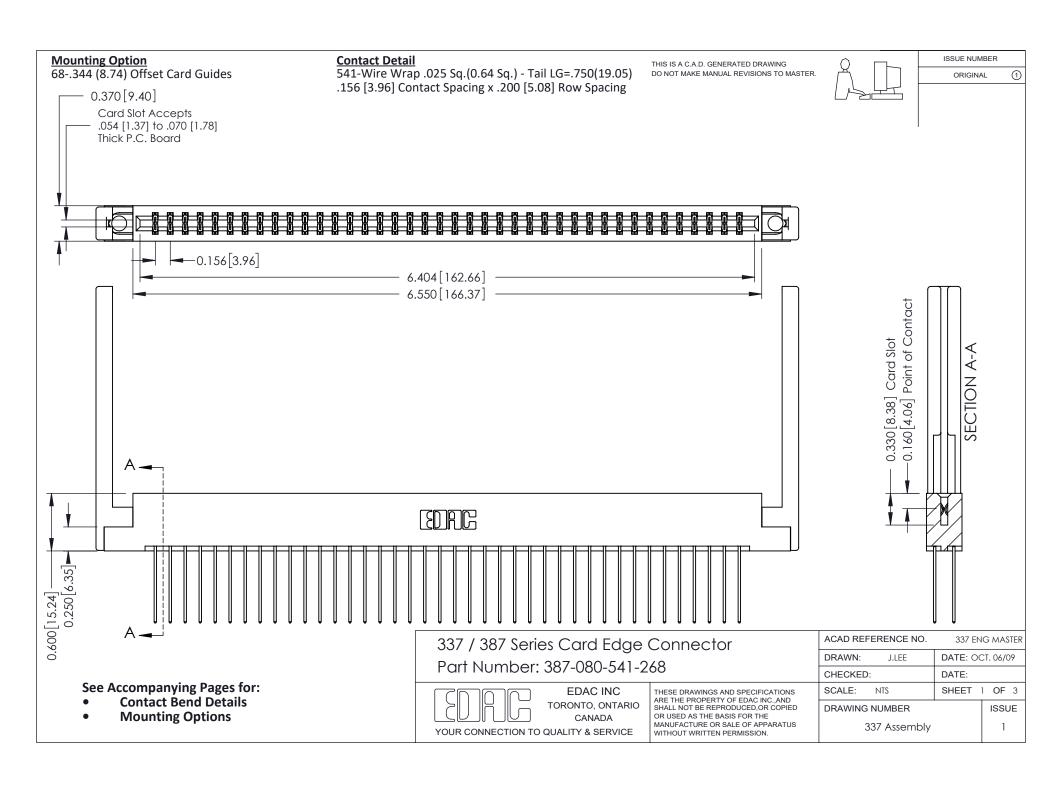

ISSUE NUMBER

ORIGINAL

1



| 337 / 387 Series Card Edge Connector<br>Contact Bend Detail           |                                                                                                                                                                                                  | ACAD REFERENCE NO. 337 E |                  | G MASTER      |
|-----------------------------------------------------------------------|--------------------------------------------------------------------------------------------------------------------------------------------------------------------------------------------------|--------------------------|------------------|---------------|
|                                                                       |