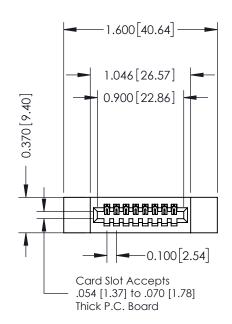

| 342 / 392 Card Edge Connector Part Number: 392-008-520-112 |                                                                   | ACAD REFERENCE NO. 342 ENG MASTER |             |         |           |
|------------------------------------------------------------|-------------------------------------------------------------------|-----------------------------------|-------------|---------|-----------|
|                                                            |                                                                   | DRAWN:                            | J.LEE       | DATE: O | CT. 06/09 |
| Part Number: 392-008-320-112                               | CHECKED:                                                          |                                   | DATE:       |         |           |
| EDAC INC                                                   | THESE DRAWINGS AND SPECIFICATIONS ARE THE PROPERTY OF EDAC INCAND | SCALE:                            | NTS         | SHEET   | 1 OF 3    |
| TORONTO, ONTARIO                                           | SHALL NOT BE REPRODUCED,OR COPIED  OR USED AS THE BASIS FOR THE   | DRAWING                           | NUMBER      |         | ISSUE     |
| YOUR CONNECTION TO QUALITY & SERVICE                       | MANUFACTURE OR SALE OF APPARATUS                                  | 3                                 | 42 Assembly |         | 1         |