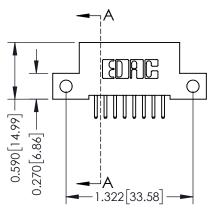

## **Contact Detail**

520-P.C. Tail .030x.018(0.76x0.46) - Tail LG=.185(4.70) .100 [2.54] Contact Spacing x .200 [5.08] Row Spacing

THIS IS A C.A.D. GENERATED DRAWING

ISSUE NUMBER

ORIGINAL

|         | 0.410[10.41 |
|---------|-------------|
|         |             |
| SECTION | —<br>А-А    |