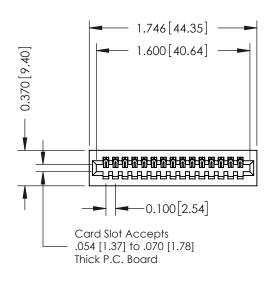

| 342 / 392 Card Edge Connector |
|-------------------------------|
| Part Number: 392-015-524-101  |

342 ENG MASTER J.LEE DATE: OCT. 06/09 NTS SHEET 1 OF 3

342 Assembly

THIS IS A C.A.D. GENERATED DRAWING DO NOT MAKE MANUAL REVISIONS TO MASTER. ISSUE NUMBER