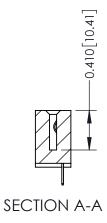

**Mounting Option** 01-No Mounting Lugs

**Contact Detail** 

524-P.C. Tail .018 Sq.(0.46 Sq.) - Tail LG=.185(4.70) .100 [2.54] Contact Spacing x .200 [5.08] Row Spacing

1

**See Accompanying Pages for:** 

- **Contact Bend Details**
- **Mounting Options**