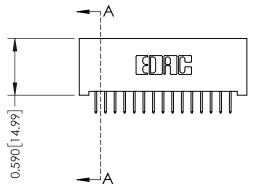

ORIGINAL

1

| 342 / 392 Series Card Edge Connector<br>Contact Bend Detail |                                                                                                                                     | ACAD REFERENCE NO. 342 ENG MASTER |             |          |          |
|-------------------------------------------------------------|-------------------------------------------------------------------------------------------------------------------------------------|-----------------------------------|-------------|----------|----------|
|                                                             |                                                                                                                                     | DRAWN:                            | J.LEE       | DATE: OC | T. 06/09 |
|                                                             |                                                                                                                                     | CHECKED:                          |             | DATE:    |          |
| EDAC INC                                                    | ARE THE PROPERTY OF EDAC INC.,AND — SHALL NOT BE REPRODUCED,OR COPIED OR USED AS THE BASIS FOR THE MANUFACTURE OR SALE OF APPARATUS | SCALE:                            | NTS         | SHEET :  | 2 OF 3   |
| TORONTO, ONTARIO                                            |                                                                                                                                     | DRAWING                           | NUMBER      |          | ISSUE    |
| YOUR CONNECTION TO QUALITY & SERVICE                        |                                                                                                                                     | 3                                 | 42 Assembly |          | 1        |