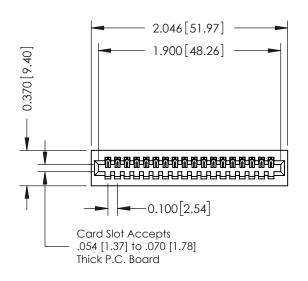

## **See Accompanying Pages for:**

- Contact Bend Details
- Mounting Options

| 342 / 392 Cara Eage Connector  Part Number: 392-018-541-101 |                                                                     | ACAD NEI ENENCE NO. 342 ENG MASIER |             |         |           |  |
|-------------------------------------------------------------|---------------------------------------------------------------------|------------------------------------|-------------|---------|-----------|--|
|                                                             |                                                                     | DRAWN:                             | J.LEE       | DATE: O | CT. 06/09 |  |
|                                                             |                                                                     | CHECKED                            | :           | DATE:   |           |  |
| COOO EDAC INC                                               | THESE DRAWINGS AND SPECIFICATIONS ARE THE PROPERTY OF EDAC INC.,AND | SCALE:                             | NTS         | SHEET   | 1 OF 3    |  |
| TORONTO, ONTARIO                                            | SHALL NOT BE REPRODUCED, OR COPIED OR USED AS THE BASIS FOR THE     | DRAWING                            | NUMBER      |         | ISSUE     |  |
| YOUR CONNECTION TO QUALITY & SERVICE                        | MANUFACTURE OR SALE OF APPARATUS                                    | 34                                 | 42 Assembly |         | 1         |  |
|                                                             |                                                                     |                                    |             |         |           |  |