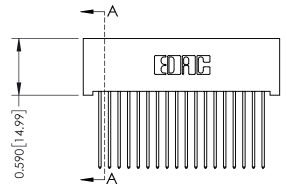

THIS IS A C.A.D. GENERATED DRAWING DO NOT MAKE MANUAL REVISIONS TO MASTER. ISSUE NUMBER

ORIGINAL

1

| 342 / 392 Series Card Edge Connector<br>Contact Bend Detail |                                                                                                                                             | ACAD REFERENCE NO. 342 ENG MASTER |             |                  |        |  |
|-------------------------------------------------------------|---------------------------------------------------------------------------------------------------------------------------------------------|-----------------------------------|-------------|------------------|--------|--|
|                                                             |                                                                                                                                             | DRAWN:                            | J.LEE       | DATE: OCT. 06/09 |        |  |
|                                                             |                                                                                                                                             | CHECKED:                          |             | DATE:            |        |  |
| TORONTO, ONTARIO                                            | THESE DRAWINGS AND SPECIFICATIONS<br>ARE THE PROPERTY OF EDAC INC.,AND<br>SHALL NOT BE REPRODUCED,OR COPIED<br>OR USED AS THE BASIS FOR THE | SCALE:                            | NTS         | SHEET :          | 2 OF 3 |  |
|                                                             |                                                                                                                                             | DRAWING                           | NUMBER      |                  | ISSUE  |  |
| YOUR CONNECTION TO QUALITY & SERVICE                        | MANUFACTURE OR SALE OF APPARATUS                                                                                                            | 3                                 | 42 Assembly |                  | 1      |  |