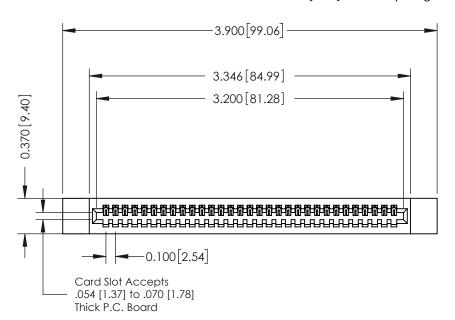

## **See Accompanying Pages for:**

- **Contact Bend Details**
- **Mounting Options**

342 / 392 Card Edge Connector Part Number: 392-031-524-112

YOUR CONNECTION TO QUALITY & SERVICE

342 ENG MASTER J.LEE DATE: OCT. 06/09 SHEET 1 OF 3

342 Assembly

THIS IS A C.A.D. GENERATED DRAWING DO NOT MAKE MANUAL REVISIONS TO MASTER. ISSUE NUMBER

ORIGINAL

1

| 342 / 392 Series Card Edge Connector<br>Contact Bend Detail |                                                                                                                                                                                                  | ACAD REFERENCE NO. 342 ENG MASTER |             |                  |        |
|-------------------------------------------------------------|--------------------------------------------------------------------------------------------------------------------------------------------------------------------------------------------------|-----------------------------------|-------------|------------------|--------|
|                                                             |                                                                                                                                                                                                  | DRAWN:                            | J.LEE       | DATE: OCT. 06/09 |        |
|                                                             |                                                                                                                                                                                                  | CHECKED:                          |             | DATE:            |        |
| TORONTO, ONTARIO                                            | THESE DRAWINGS AND SPECIFICATIONS ARE THE PROPERTY OF EDAC INC. AND SHALL NOT BE REPRODUCED, OR COPIED OR USED AS THE BASIS FOR THE MANUFACTURE OR SALE OF APPARATUS WITHOUT WRITTEN PERMISSION. | SCALE:                            | NTS         | SHEET :          | 2 OF 3 |
|                                                             |                                                                                                                                                                                                  | DRAWING                           | NUMBER      |                  | ISSUE  |
| YOUR CONNECTION TO QUALITY & SERVICE                        |                                                                                                                                                                                                  | 3                                 | 42 Assembly |                  | 1      |