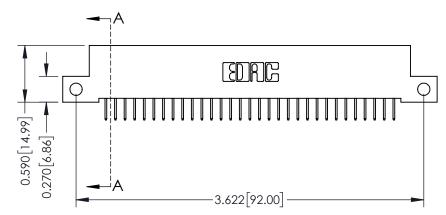

## **See Accompanying Pages for:**

- **Contact Bend Details**
- **Mounting Options**

342 / 392 Card Edge Connector Part Number: 392-031-524-112

YOUR CONNECTION TO QUALITY & SERVICE

342 ENG MASTER J.LEE DATE: OCT. 06/09 SHEET 1 OF 3

342 Assembly

THIS IS A C.A.D. GENERATED DRAWING DO NOT MAKE MANUAL REVISIONS TO MASTER. ISSUE NUMBER

ORIGINAL

1

| 342 / 392 Series Card Edge Connector<br>Contact Bend Detail |                                                                                                                                                                                                  | ACAD REFERENCE NO. 342 ENG MASTER |             |                  |        |
|-------------------------------------------------------------|--------------------------------------------------------------------------------------------------------------------------------------------------------------------------------------------------|-----------------------------------|-------------|------------------|--------|
|                                                             |                                                                                                                                                                                                  | DRAWN:                            | J.LEE       | DATE: OCT. 06/09 |        |
|                                                             |                                                                                                                                                                                                  | CHECKED:                          |             | DATE:            |        |
| TORONTO, ONTARIO                                            | THESE DRAWINGS AND SPECIFICATIONS ARE THE PROPERTY OF EDAC INC. AND SHALL NOT BE REPRODUCED, OR COPIED OR USED AS THE BASIS FOR THE MANUFACTURE OR SALE OF APPARATUS WITHOUT WRITTEN PERMISSION. | SCALE:                            | NTS         | SHEET :          | 2 OF 3 |
|                                                             |                                                                                                                                                                                                  | DRAWING                           | NUMBER      |                  | ISSUE  |
| YOUR CONNECTION TO QUALITY & SERVICE                        |                                                                                                                                                                                                  | 3                                 | 42 Assembly |                  | 1      |