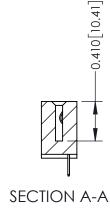

## **See Accompanying Pages for:**

- **Contact Bend Details**
- **Mounting Options**

342 / 392 Card Edge Connector Part Number: 392-031-524-112

YOUR CONNECTION TO QUALITY & SERVICE

342 ENG MASTER J.LEE DATE: OCT. 06/09 SHEET 1 OF 3

342 Assembly

THIS IS A C.A.D. GENERATED DRAWING DO NOT MAKE MANUAL REVISIONS TO MASTER. ISSUE NUMBER

ORIGINAL

1

| 342 / 392 Series Card Edge Connector<br>Contact Bend Detail |                                                                                                                                                                                                  | ACAD REFERENCE NO. 342 ENG MASTER |             |                  |        |
|-------------------------------------------------------------|--------------------------------------------------------------------------------------------------------------------------------------------------------------------------------------------------|-----------------------------------|-------------|------------------|--------|
|                                                             |                                                                                                                                                                                                  | DRAWN:                            | J.LEE       | DATE: OCT. 06/09 |        |
|                                                             |                                                                                                                                                                                                  | CHECKED:                          |             | DATE:            |        |
| TORONTO, ONTARIO                                            | THESE DRAWINGS AND SPECIFICATIONS ARE THE PROPERTY OF EDAC INC. AND SHALL NOT BE REPRODUCED, OR COPIED OR USED AS THE BASIS FOR THE MANUFACTURE OR SALE OF APPARATUS WITHOUT WRITTEN PERMISSION. | SCALE:                            | NTS         | SHEET :          | 2 OF 3 |
|                                                             |                                                                                                                                                                                                  | DRAWING                           | NUMBER      |                  | ISSUE  |
| YOUR CONNECTION TO QUALITY & SERVICE                        |                                                                                                                                                                                                  | 3                                 | 42 Assembly |                  | 1      |