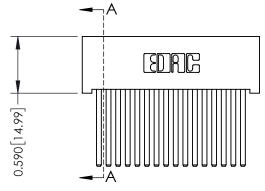

THIS IS A C.A.D. GENERATED DRAWING DO NOT MAKE MANUAL REVISIONS TO MASTER

ISSUE NUMBER

ORIGINAL

1

| 342 / 392 Card Edge Connector<br>Mounting Options |                                                                                                                                                                                                 | ACAD REFERENCE NO. 342 ENG MASTER |                         |        |  |  |
|---------------------------------------------------|-------------------------------------------------------------------------------------------------------------------------------------------------------------------------------------------------|-----------------------------------|-------------------------|--------|--|--|
|                                                   |                                                                                                                                                                                                 | DRAWN: J.LEE                      | DATE: <b>OCT. 06/09</b> |        |  |  |
|                                                   |                                                                                                                                                                                                 | CHECKED:                          | DATE:                   |        |  |  |
| TORONTO, ONTARIO                                  | THESE DRAWINGS AND SPECIFICATIONS ARE THE PROPERTY OF EDAC INC.,AND SHALL NOT BE REPRODUCED,OR COPIED OR USED AS THE BASIS FOR THE MANUFACTURE OR SALE OF APPARATUS WITHOUT WRITTEN PERMISSION. | SCALE: NTS                        | SHEET :                 | 3 OF 3 |  |  |
|                                                   |                                                                                                                                                                                                 | DRAWING NUMBER                    | •                       | ISSUE  |  |  |
| YOUR CONNECTION TO QUALITY & SERVICE              |                                                                                                                                                                                                 | 342 Assembly                      |                         | 1      |  |  |