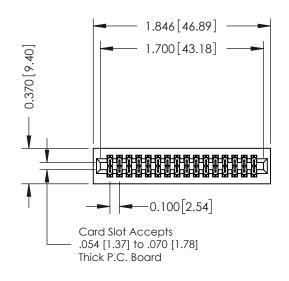

## **See Accompanying Pages for:**

- Contact Bend Details
- **Mounting Options**

| 342 / 392 Card Edge Connector<br>Part Number: 392-032-544-201 |                                                                                                                                                               | ACAD REFERENCE NO. 342 ENG MASTER |             |         |           |  |
|---------------------------------------------------------------|---------------------------------------------------------------------------------------------------------------------------------------------------------------|-----------------------------------|-------------|---------|-----------|--|
|                                                               |                                                                                                                                                               | DRAWN:                            | J.LEE       | DATE: O | CT. 06/09 |  |
|                                                               |                                                                                                                                                               | CHECKED:                          |             | DATE:   |           |  |
| EDAC INC                                                      | THESE DRAWINGS AND SPECIFICATIONS                                                                                                                             | SCALE:                            | NTS         | SHEET ' | 1 OF 3    |  |
| CANADA                                                        | ARE THE PROPERTY OF EDAC INC.,AND SHALL NOT BE REPRODUCED,OR COPIED OR USED AS THE BASIS FOR THE MANUFACTURE OR SALE OF APPARATUS WITHOUT WRITTEN PERMISSION. | DRAWING                           | NUMBER      |         | ISSUE     |  |
|                                                               |                                                                                                                                                               | 3                                 | 42 Assembly |         | 1         |  |