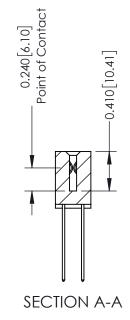

THIS IS A C.A.D. GENERATED DRAWING DO NOT MAKE MANUAL REVISIONS TO MASTER. ISSUE NUMBER

ORIGINAL

1

| 342 / 392 Series Card Edge Connector<br>Contact Bend Detail |                                                                                                                                                                                                 | ACAD REFERENCE NO. 342 ENG MASTER |             |                  |        |  |
|-------------------------------------------------------------|-------------------------------------------------------------------------------------------------------------------------------------------------------------------------------------------------|-----------------------------------|-------------|------------------|--------|--|
|                                                             |                                                                                                                                                                                                 | DRAWN:                            | J.LEE       | DATE: OCT. 06/09 |        |  |
|                                                             |                                                                                                                                                                                                 | CHECKED:                          |             | DATE:            |        |  |
| TORONTO, ONTARIO                                            | THESE DRAWINGS AND SPECIFICATIONS ARE THE PROPERTY OF EDAC INC.,AND SHALL NOT BE REPRODUCED,OR COPIED OR USED AS THE BASIS FOR THE MANUFACTURE OR SALE OF APPARATUS WITHOUT WRITTEN PERMISSION. | SCALE:                            | NTS         | SHEET :          | 2 OF 3 |  |
|                                                             |                                                                                                                                                                                                 | DRAWING                           | NUMBER      |                  | ISSUE  |  |
| YOUR CONNECTION TO QUALITY & SERVICE                        |                                                                                                                                                                                                 | 3                                 | 42 Assembly |                  | 1      |  |