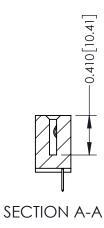

**Mounting Option** 01-No Mounting Lugs **Contact Detail** 

520-P.C. Tail .030x.018(0.76x0.46) - Tail LG=.185(4.70) .100 [2.54] Contact Spacing x .200 [5.08] Row Spacing