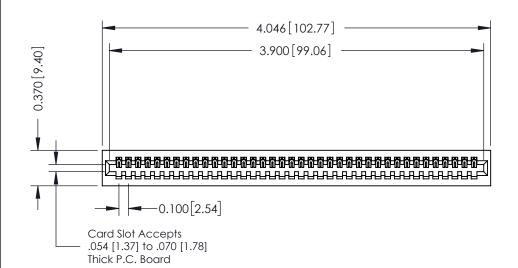

342 Assembly

THIS IS A C.A.D. GENERATED DRAWING DO NOT MAKE MANUAL REVISIONS TO MASTER. ISSUE NUMBER

ORIGINAL

1

| 342 / 392 Series Card Edge Connector |                                                                  |          | ACAD REFERENCE NO. 342 ENG MASTER |                  |        |  |
|--------------------------------------|------------------------------------------------------------------|----------|-----------------------------------|------------------|--------|--|
| Contact Bend Detail                  |                                                                  | DRAWN:   | J.LEE                             | DATE: OCT. 06/09 |        |  |
|                                      |                                                                  | CHECKED: |                                   | DATE:            |        |  |
| >                                    | OR USED AS THE BASIS FOR THE<br>MANUFACTURE OR SALE OF APPARATUS | SCALE:   | NTS                               | SHEET :          | 2 OF 3 |  |
|                                      |                                                                  | DRAWING  | NUMBER                            |                  | ISSUE  |  |
| YOUR CONNECTION TO QUALITY & SERVICE |                                                                  | 3        | 42 Assembly                       |                  | 1      |  |