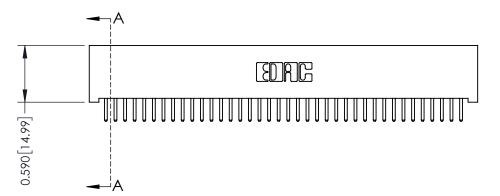

THIS IS A C.A.D. GENERATED DRAWING DO NOT MAKE MANUAL REVISIONS TO MASTER

ISSUE NUMBER

ORIGINAL

1

| 342 / 392 Card Edge Conne            | ACAD REFERENCE NO. 342 ENG MASTER                                                                                                                                                               |                |         |           |
|--------------------------------------|-------------------------------------------------------------------------------------------------------------------------------------------------------------------------------------------------|----------------|---------|-----------|
| Mounting Options                     |                                                                                                                                                                                                 | DRAWN: J.LEE   | DATE: O | CT. 06/09 |
|                                      |                                                                                                                                                                                                 | CHECKED:       | DATE:   |           |
| EDAC INC                             | THESE DRAWINGS AND SPECIFICATIONS ARE THE PROPERTY OF EDAC INC.,AND SHALL NOT BE REPRODUCED,OR COPIED OR USED AS THE BASIS FOR THE MANUFACTURE OR SALE OF APPARATUS WITHOUT WRITTEN PERMISSION. | SCALE: NTS     | SHEET : | 3 OF 3    |
| TORONTO, ONTARIO                     |                                                                                                                                                                                                 | DRAWING NUMBER | •       | ISSUE     |
| YOUR CONNECTION TO QUALITY & SERVICE |                                                                                                                                                                                                 | 342 Assembly   |         | 1         |