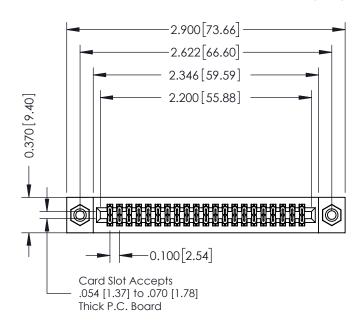

## **Mounting Option**

08-#4-40 Unified Threaded Inserts

## **See Accompanying Pages for:**

- **Contact Bend Details**
- **Mounting Options**

| 342 / 392 Card Edge Connector |
|-------------------------------|
| Part Number: 392-042-556-208  |

342 ENG MASTER DATE: OCT. 06/09 J.LEE NTS SHEET 1 OF 3