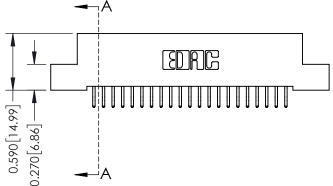

## **Contact Detail**

556-Extender Board Bend (Code 520 Contacts) .100 [2.54] Contact Spacing x .200 [5.08] Row Spacing

## 0.240 [6.10] Point of Contact 0.410[10.41] SECTION A-A

## **See Accompanying Pages for:**

- **Contact Bend Details**
- **Mounting Options**

| 342 / 392 Card Edge Connector |
|-------------------------------|
| Part Number: 392-042-556-208  |

342 ENG MASTER DATE: OCT. 06/09 J.LEE NTS SHEET 1 OF 3