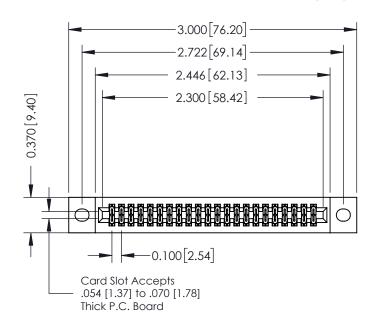

## **See Accompanying Pages for:**

- **Contact Bend Details**
- **Mounting Options**

| 342 / 392 Card Edge Connector |
|-------------------------------|
| Part Number: 392-044-544-202  |

|   | ACAD REFERENCE NO | . 342 ENG MASTER |
|---|-------------------|------------------|
|   | DRAWN: J.LEE      | DATE: OCT. 06/09 |
|   | CHECKED:          | DATE:            |
|   | SCALE: NTS        | SHEET 1 OF 3     |
| ) | DRAWING NUMBER    | ISSUE            |