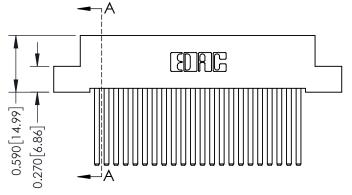

**Mounting Option** 

02-.128 (3.25) Wide Mounting Slots

**Contact Detail** 

THIS IS A C.A.D. GENERATED DRAWING 544-Wire Wrap .050x.025(1.27x0.64) - Tail LG=.760(19.30) DO NOT MAKE MANUAL REVISIONS TO MASTER. .100 [2.54] Contact Spacing x .200 [5.08] Row Spacing

0.240 [6.10] Point of Contact

0.410[10.41]





## **SECTION A-A**

## **See Accompanying Pages for:**

- **Contact Bend Details**
- **Mounting Options**

| 342 / 392 Card Edge Connector |
|-------------------------------|
| Part Number: 392-044-544-202  |



|   | ACAD REFERENCE NO | . 342 ENG MASTER |
|---|-------------------|------------------|
|   | DRAWN: J.LEE      | DATE: OCT. 06/09 |
|   | CHECKED:          | DATE:            |
|   | SCALE: NTS        | SHEET 1 OF 3     |
| ) | DRAWING NUMBER    | ISSUE            |

342 Assembly

THIS IS A C.A.D. GENERATED DRAWING DO NOT MAKE MANUAL REVISIONS TO MASTER. ISSUE NUMBER

ORIGINAL

1



| 342 / 392 Series Card Edge Connector<br>Contact Bend Detail |                                                                   | ACAD REFERENCE NO. 342 ENG MASTER |             |