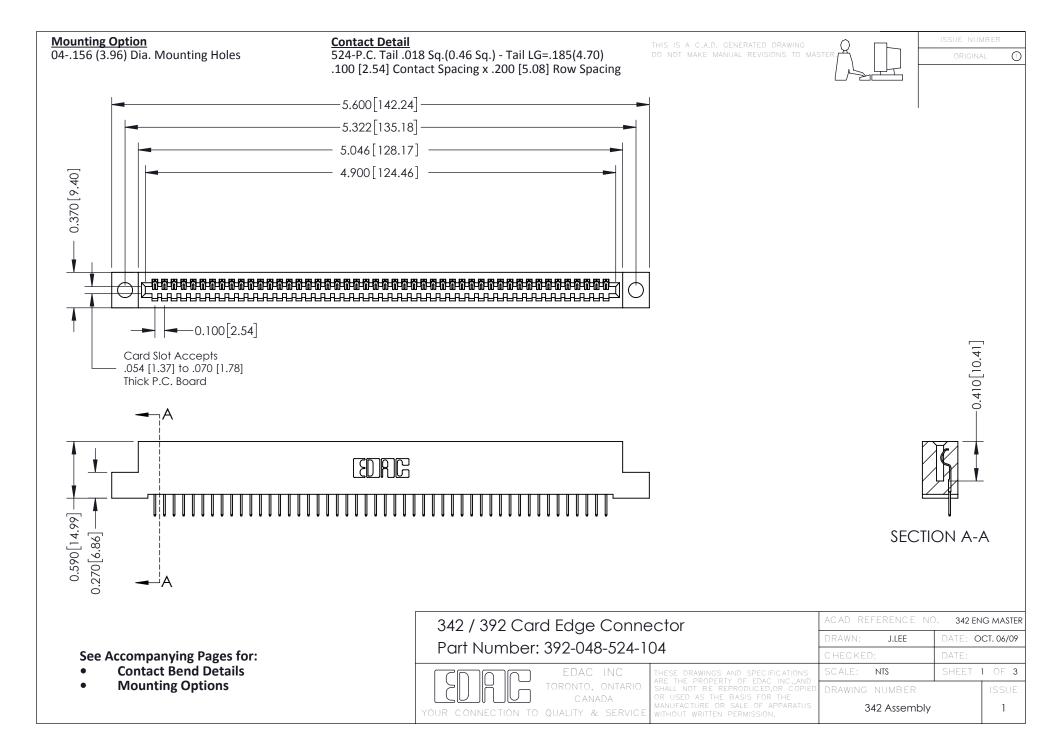

THIS IS A C.A.D. GENERATED DRAWING DO NOT MAKE MANUAL REVISIONS TO MASTER. ISSUE NUMBER

ORIGINAL

1



| 342 / 392 Series Card Edge Connector<br>Contact Bend Detail |                                                                                                                                                                                                  | ACAD REFERENCE NO. 342 ENG MASTER |             |                  |        |
|-------------------------------------------------------------|--------------------------------------------------------------------------------------------------------------------------------------------------------------------------------------------------|-----------------------------------|-------------|------------------|--------|
|