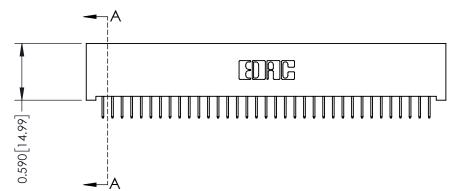

342 Assembly

THIS IS A C.A.D. GENERATED DRAWING DO NOT MAKE MANUAL REVISIONS TO MASTER. ISSUE NUMBER

ORIGINAL

1

| 342 / 392 Series Card Edge Connector<br>Contact Bend Detail |                                                                 | ACAD REFERENCE NO. 342 ENG MASTER |             |                  |        |
|-------------------------------------------------------------|-----------------------------------------------------------------|-----------------------------------|-------------|------------------|--------|
|                                                             |                                                                 | DRAWN:                            | J.LEE       | DATE: OCT. 06/09 |        |
|                                                             |                                                                 | CHECKED:                          |             | DATE:            |        |
|                                                             | HESE DRAWINGS AND SPECIFICATIONS RE THE PROPERTY OF EDAC INCAND | SCALE:                            | NTS         | SHEET :          | 2 OF 3 |
| TORONTO, ONTARIO                                            | SHALL NOT BE REPRODUCED,OR COPIED  OR USED AS THE BASIS FOR THE | DRAWING                           | NUMBER      |                  | ISSUE  |
| YOUR CONNECTION TO QUALITY & SERVICE                        | MANUFACTURE OR SALE OF APPARATUS                                | 3                                 | 42 Assembly |                  | 1      |