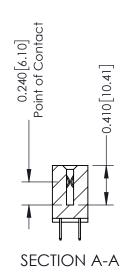

**Mounting Option** 01-No Mounting Lugs **Contact Detail** 

524-P.C. Tail .018 Sq.(0.46 Sq.) - Tail LG=.185(4.70) .100 [2.54] Contact Spacing x .200 [5.08] Row Spacing