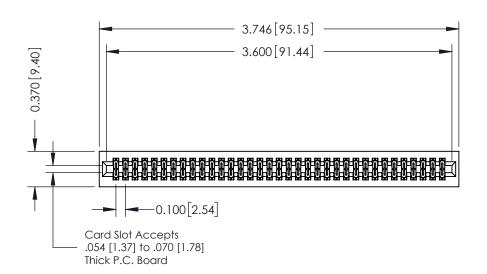

## **See Accompanying Pages for:**

- **Contact Bend Details**
- **Mounting Options**

| 342 / 392 Card Edge Connector |
|-------------------------------|
| Part Number: 392-070-524-201  |

|   | ACAD REFERENCE NO | . 342 ENG MASTER |
|---|-------------------|------------------|
|   | DRAWN: J.LEE      | DATE: OCT. 06/09 |
|   | CHECKED:          | DATE:            |
|   | SCALE: NTS        | SHEET 1 OF 3     |
| ) | DRAWING NUMBER    | ISSUE            |