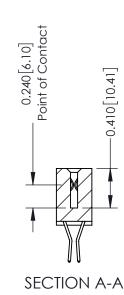

**Mounting Option** 01-No Mounting Lugs

**Contact Detail** 

560-Extender Board Bend (Code 523 Contacts) .100 [2.54] Contact Spacing x .200 [5.08] Row Spacing

**See Accompanying Pages for:** 

- **Contact Bend Details**
- **Mounting Options**

ORIGINAL

1

| 342 / 392 Series Card Edge Connector<br>Contact Bend Detail |                                                                                                                                                                                                  | ACAD REFERENCE NO. 342 ENG MASTER |             |                  |        |
|-------------------------------------------------------------|--------------------------------------------------------------------------------------------------------------------------------------------------------------------------------------------------|-----------------------------------|-------------|------------------|--------|
|                                                             |                                                                                                                                                                                                  | DRAWN:                            | J.LEE       | DATE: OCT. 06/09 |        |
|                                                             |                                                                                                                                                                                                  | CHECKED:                          |             | DATE:            |        |
| TORONTO, ONTARIO                                            | THESE DRAWINGS AND SPECIFICATIONS ARE THE PROPERTY OF EDAC INC. AND SHALL NOT BE REPRODUCED, OR COPIED OR USED AS THE BASIS FOR THE MANUFACTURE OR SALE OF APPARATUS WITHOUT WRITTEN PERMISSION. | SCALE:                            | NTS         | SHEET :          | 2 OF 3 |
|                                                             |                                                                                                                                                                                                  | DRAWING                           | NUMBER      |                  | ISSUE  |
| YOUR CONNECTION TO QUALITY & SERVICE                        |                                                                                                                                                                                                  | 3                                 | 42 Assembly |                  | 1      |