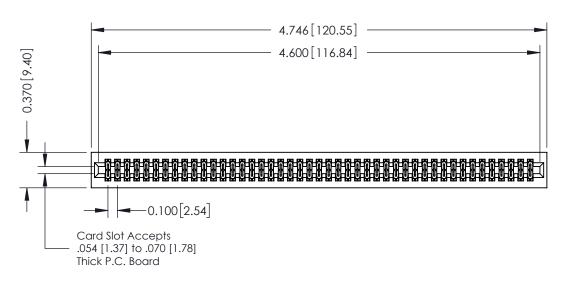

**Mounting Option** 01-No Mounting Lugs

**Contact Detail** 

560-Extender Board Bend (Code 523 Contacts) .100 [2.54] Contact Spacing x .200 [5.08] Row Spacing

**See Accompanying Pages for:** 

- **Contact Bend Details**
- **Mounting Options**

342 / 392 Card Edge Connector Part Number: 392-090-560-201

YOUR CONNECTION TO QUALITY & SERVICE

CANADA

342 ENG MASTER J.LEE DATE: OCT. 06/09 SHEET 1 OF 3

342 Assembly

THIS IS A C.A.D. GENERATED DRAWING DO NOT MAKE MANUAL REVISIONS TO MASTER. ISSUE NUMBER