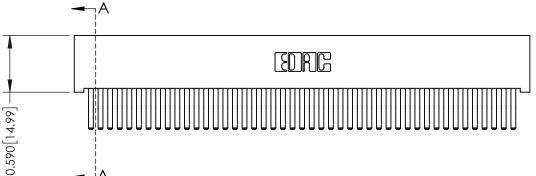

342 / 392 Card Edge Connector Part Number: 392-090-560-201

YOUR CONNECTION TO QUALITY & SERVICE

CANADA

342 ENG MASTER J.LEE DATE: OCT. 06/09 SHEET 1 OF 3

342 Assembly

THIS IS A C.A.D. GENERATED DRAWING DO NOT MAKE MANUAL REVISIONS TO MASTER. ISSUE NUMBER