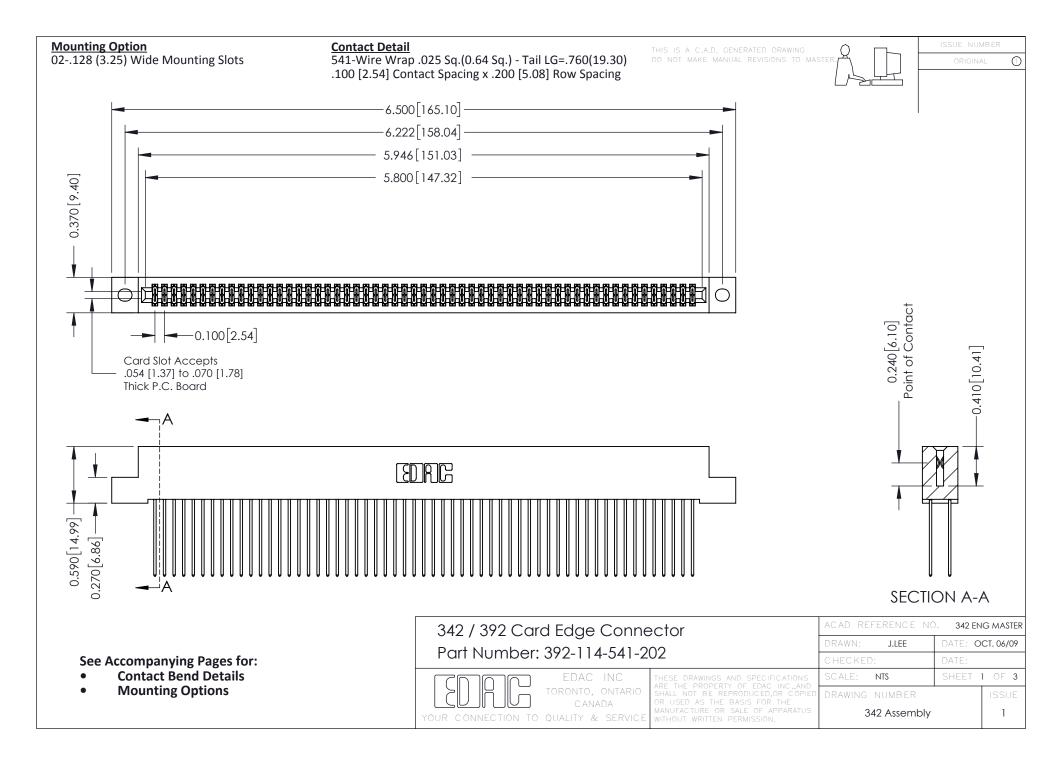

THIS IS A C.A.D. GENERATED DRAWING DO NOT MAKE MANUAL REVISIONS TO MASTER. ISSUE NUMBER

ORIGINAL

1



| 342 / 392 Series Card Edge Connector<br>Contact Bend Detail |                                                                                                                                                                                                  | ACAD REFERENCE NO. 342 ENG MASTER |             |                  |        |
|-------------------------------------------------------------|--------------------------------------------------------------------------------------------------------------------------------------------------------------------------------------------------|-----------------------------------|-------------|------------------|--------|
|