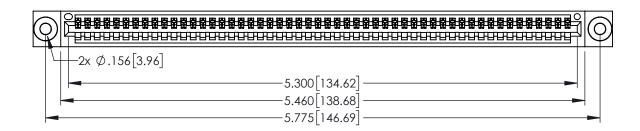

<u>Contact Dimensions:</u>
525-P.C. Tail .018 Sq.(0.46 Sq.) - Tail LG=.150(3.81)
.100 (2.54) Contact Spacing x .200 (5.08) Row Spacing

1

..330[8.38] CARD SLOT .160[4.06] POINT OF CONTACT **SECTION A-A** 

INSULATOR MATERIAL: THERMOPLASTIC PBT BLACK, UL 94V-0

CONTACT MATERIAL; COPPER TIN ALLOY CONTACT PLATING: GOLD ON THE MATING AREA, TIN PLATING ON THE CONTACT TAILS, NICKEL UNDERPLATE

| 345/395 SERIES CARD EDGE CONNECTOR |
|------------------------------------|
| PART NUMBER: 395-052-525-403       |

YOUR CONNECTION TO QUALITY & SERVICE

| ACAD REFERENCE NO. 345-ENG-MASTER |                  |         |  |  |
|-----------------------------------|------------------|---------|--|--|
| DRAWN: R.STA.MONICA               | DATE: <b>MAY</b> | 16/2017 |  |  |
| CHECKED:                          | DATE:            |         |  |  |
| SCALE: 1:1                        | SHEET 1          | OF 2    |  |  |
| DRAWING NUMBER                    |                  | ISSUE   |  |  |
| 345-ENG-MASTER                    |                  | 1       |  |  |