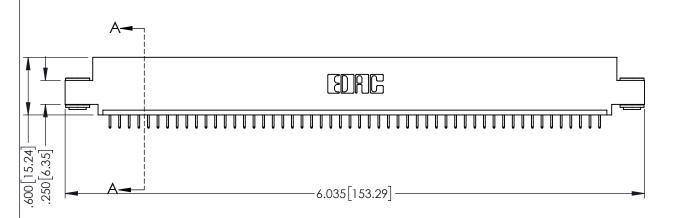

<u>Contact Dimensions:</u>
525-P.C. Tail .018 Sq.(0.46 Sq.) - Tail LG=.150(3.81)
.100 (2.54) Contact Spacing x .200 (5.08) Row Spacing

1

..330[8.38] CARD SLOT .160[4.06] POINT OF CONTACT **SECTION A-A** 

INSULATOR MATERIAL: THERMOPLASTIC PBT BLACK, UL 94V-0

CONTACT MATERIAL; COPPER TIN ALLOY CONTACT PLATING: GOLD ON THE MATING AREA, TIN PLATING ON THE CONTACT TAILS, NICKEL UNDERPLATE

| 345/395 SERIES CARD EDGE CONNECTOR |
|------------------------------------|
| PART NUMBER: 395-052-525-403       |

YOUR CONNECTION TO QUALITY & SERVICE

| ACAD REFERENCE NO. 345-ENG-MASTER |                  |         |  |  |
|-----------------------------------|------------------|---------|--|--|
| DRAWN: R.STA.MONICA               | DATE: <b>MAY</b> | 16/2017 |  |  |
| CHECKED:                          | DATE:            |         |  |  |
| SCALE: 1:1                        | SHEET 1          | OF 2    |  |  |
| DRAWING NUMBER                    |                  | ISSUE   |  |  |
| 345-ENG-MASTER                    |                  | 1       |  |  |