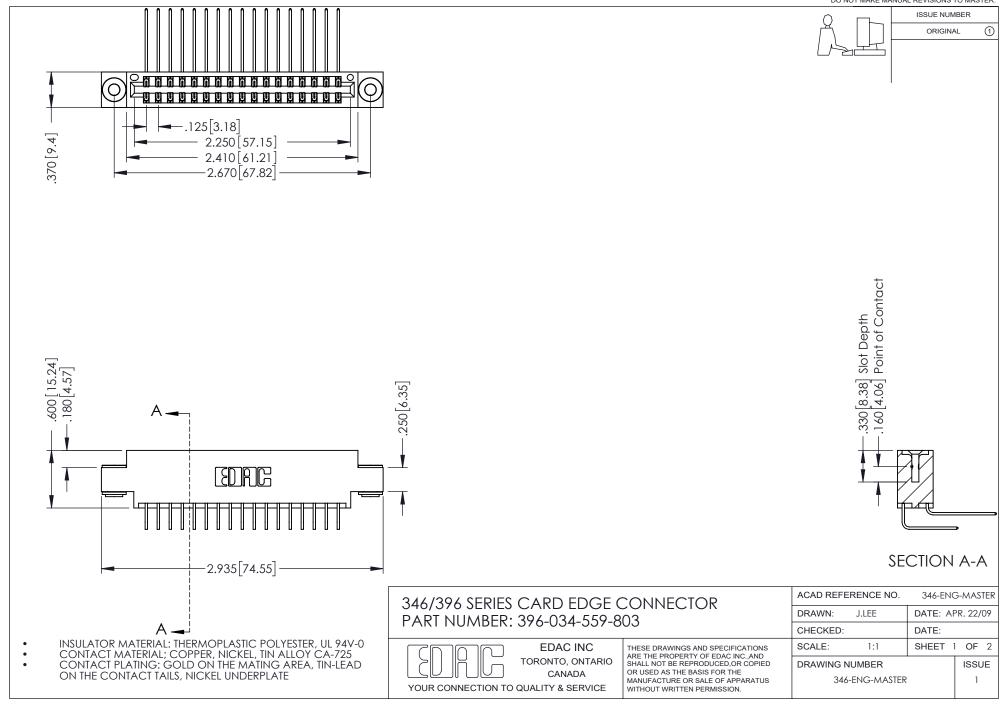

## **Contact Code 556**

INSULATOR MATERIAL: THERMOPLASTIC POLYESTER, UL 94V-0 CONTACT MATERIAL; COPPER, NICKEL, TIN ALLOY CA-725 CONTACT PLATING: GOLD ON THE MATING AREA, TIN-LEAD

ON THE CONTACT TAILS, NICKEL UNDERPLATE

## 346/396 SERIES CARD EDGE CONNECTOR CONTACT CODE 555,556,558,559,560 DIMENSIONS

YOUR CONNECTION TO QUALITY & SERVICE

**EDAC INC** TORONTO, ONTARIO CANADA

THESE DRAWINGS AND SPECIFICATIONS ARE THE PROPERTY OF EDAC INC.,AND SHALL NOT BE REPRODUCED, OR COPIED OR USED AS THE BASIS FOR THE MANUFACTURE OR SALE OF APPARATUS WITHOUT WRITTEN PERMISSION.